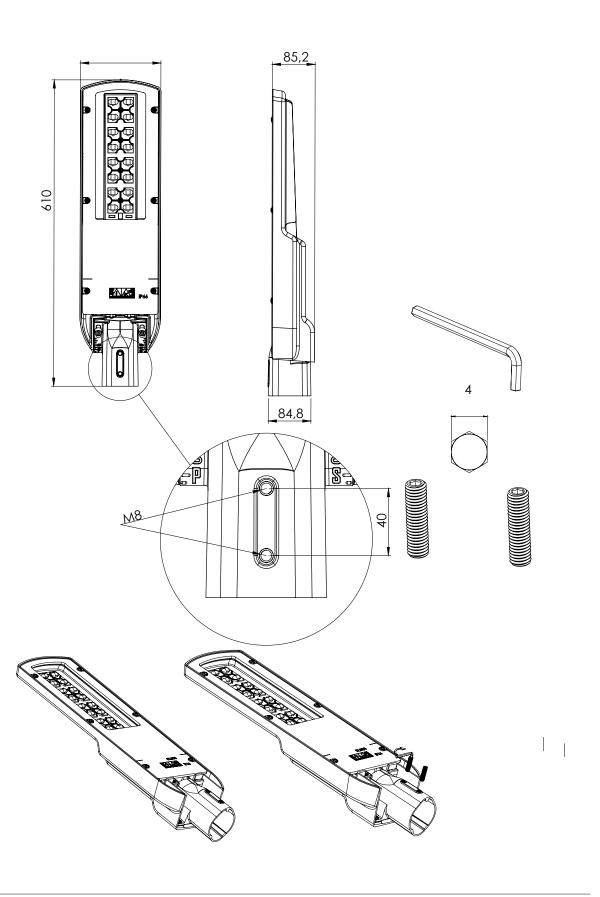

| CLASS II |         |  |  |  |
|----------|---------|--|--|--|
| Brown    | Blue    |  |  |  |
| Line     | Neutral |  |  |  |

Replaceable LED light source by a professional or manufacturer.

Replaceable control gear by a professional.