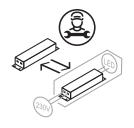

| CLASS II |         |  |  |  |
|----------|---------|--|--|--|
| Brown    | Blue    |  |  |  |
| Line     | Neutral |  |  |  |

Replaceable LED light source by a professional or manufacturer.

Replaceable control gear by a professional.