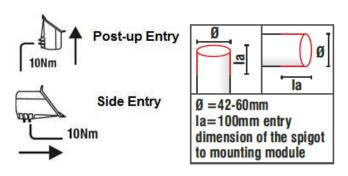

| CLASS II |         |  |  |  |
|----------|---------|--|--|--|
| Brown    | Blue    |  |  |  |
| Line     | Neutral |  |  |  |

Replaceable LED light source by a professional or manufacturer.

Replaceable control gear by a professional.