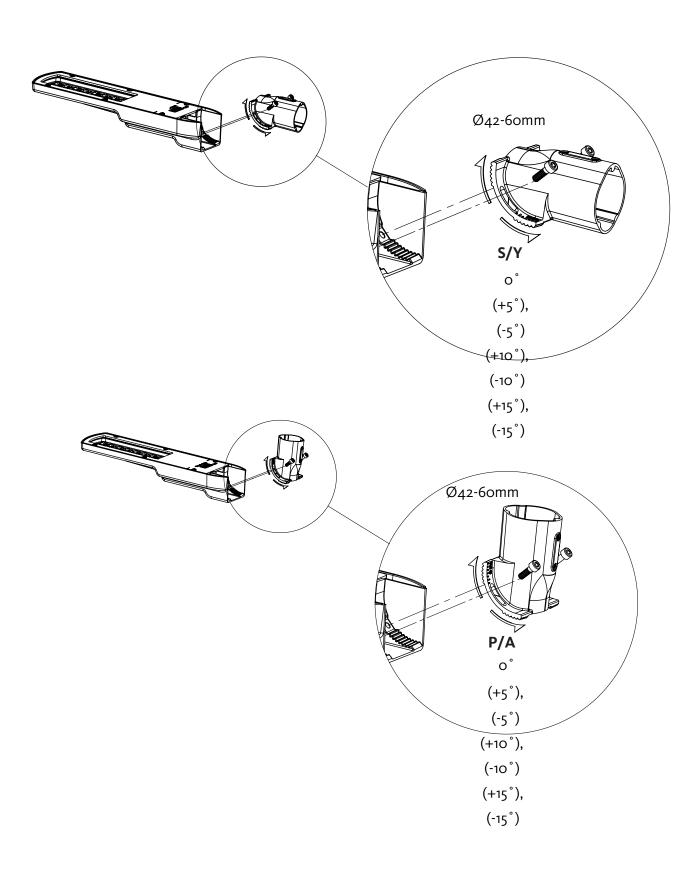

**Note**: Only original spare parts should be used in maintenance.

- **6**: By the help of adjustable mounting module luminaire could be fixed both from side and postup entries with 16 different angles.
- 7: 10 nm force should be applied to the bolt of the mounting module for closing. For pole mounting; two stainless steel allen key (4 size) or bolt keys (13 size) should be used.
- 8: Luminaire should be fixed to the pole or console with size 4 key.