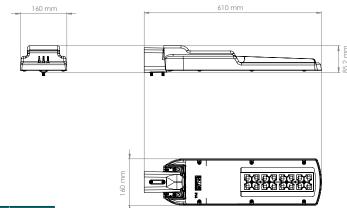

## Installation manual

| TECHNICAL FEATURES |                     |  |  |
|--------------------|---------------------|--|--|
| Voltage            | 220-240 V~          |  |  |
| Frequence          | 50/60 Hz            |  |  |
| Insulation Class   | Class I/Class II    |  |  |
| Weight (kg)        | 3,5                 |  |  |
| t <sub>a</sub>     | 50 °C               |  |  |
| Power Factor       | >0,95               |  |  |
| Projection Area    | 0,10 m <sup>2</sup> |  |  |
| Glass              | Tempered Glass      |  |  |