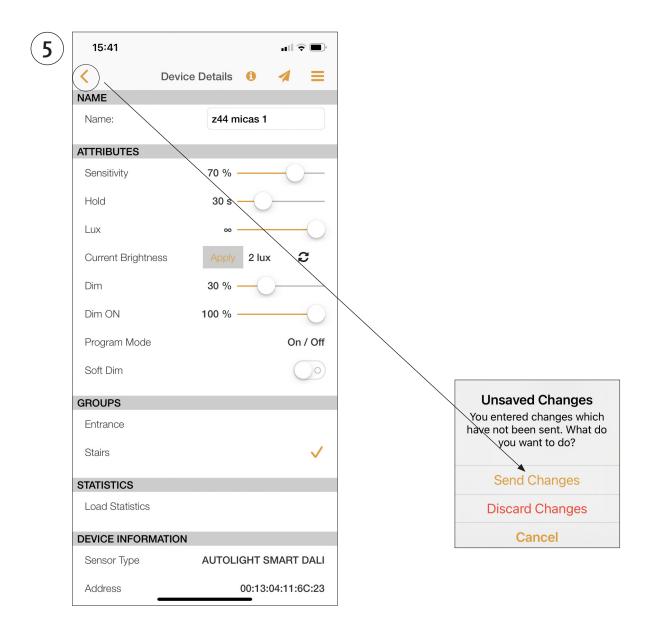

## Quick Installation guide!

- 1: Create a network for your application
- 2: Search and add luminaires to your network
- 3: Create profiles
- 4: Create groups and set values manually or apply profile
- 5: Configure your application