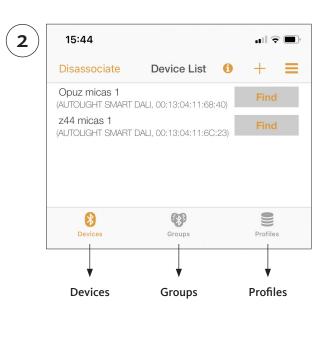

## Quick Installation guide!

- 1: Create a network for your application
- 2: Search and add luminaires to your network
- 3: Create profiles
- 4: Create groups and set values manually or apply profile
- 5: Configure your application