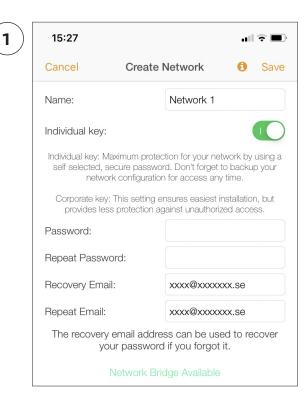

## Quick Installation guide!

- 1: Create a network for your application
- 2: Search and add luminaires to your network
- 3: Create profiles
- 4: Create groups and set values manually or apply profile
- 5: Configure your application