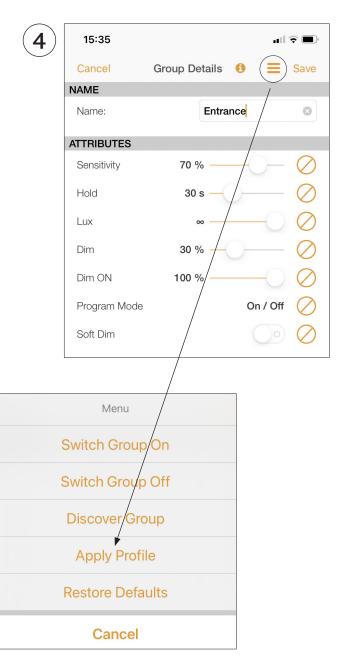

## Quick Installation guide!

- 1: Create a network for your application
- 2: Search and add luminaires to your network
- 3: Create profiles
- 4: Create groups and set values manually or apply profile
- 5: Configure your application