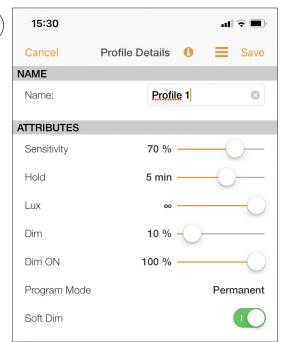

## Quick Installation guide!

- 1: Create a network for your application
- 2: Search and add luminaires to your network
- 3: Create profiles
- 4: Create groups and set values manually or apply profile
- 5: Configure your application