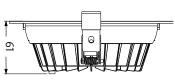

#### Ceiling cutout reference table.

| Downlight diameter (mm) | 90 (without ring) | 90 (with ring) | 190     | 228     |
|-------------------------|-------------------|----------------|---------|---------|
| Ceiling Cutout (mm)     | 68                | 83             | 160-170 | 200-210 |