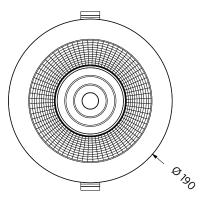

#### Ceiling cutout reference table.

| Downlight diameter (mm) | 90 (without ring) | 90 (with ring) | 190     | 228     |
|-------------------------|-------------------|----------------|---------|---------|
| Ceiling Cutout (mm)     | 68                | 83             | 160-170 | 200-210 |