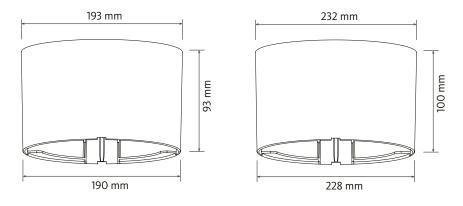

with DALI dimming system, dimming range 8-100% |

## Installation Procedure

Warning M

1: Switch off before installation.

2:Switch on only after complete installation and examination of the circuit.

3: Professional electrician for installation and maintenance only.

**4**:Input wire diameter  $\geq$  0.75mm<sup>2</sup>.

5: Product modification and improper installation are not valid for warranty!

**6**:Light source of the luminaire is non-user-replaceable. If it is damaged, the luminaire shall be destroyed.

7: Risk of overheating or fire if the clearance distances are compromised!







# Downlight with external driver



## Screw surface mounted installation







#### Screw surface mounted installation









#### Dimensions













Accessories: Surface mounted cylinder