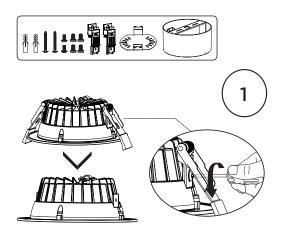

## Installation Procedure

Warning M

1: Switch off before installation.

2:Switch on only after complete installation and examination of the circuit.

3: Professional electrician for installation and maintenance only.

**4**:Input wire diameter  $\geq$  0.75mm<sup>2</sup>.

5: Product modification and improper installation are not valid for warranty!

**6**:Light source of the luminaire is non-user-replaceable. If it is damaged, the luminaire shall be destroyed.

7: Risk of overheating or fire if the clearance distances are compromised!