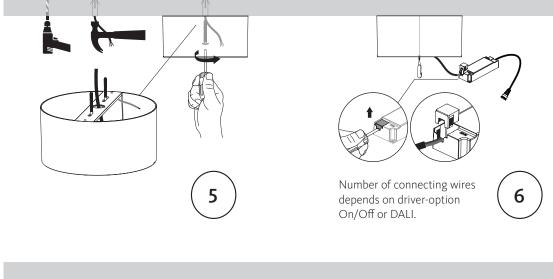

#### Dimmer selection table: Before installation, please

check the information of driver as below.

| Non-dim | Can not be used with any dimmer.                         |
|---------|----------------------------------------------------------|
| DALI    | Only work with DALI dimming system, dimming range 8-100% |

## Installation Procedure

Warning M

1: Switch off before installation.

2:Switch on only after complete installation and examination of the circuit.

3: Professional electrician for installation and maintenance only.

**4**:Input wire diameter  $\geq$  0.75mm<sup>2</sup>.

5: Product modification and improper installation are not valid for warranty!

**6**:Light source of the luminaire is non-user-replaceable. If it is damaged, the luminaire shall be destroyed.

7: Risk of overheating or fire if the clearance distances are compromised!