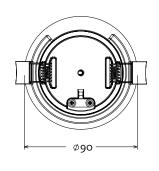

#### Ceiling cutout reference table.

| Downlight diameter (mm) | 90 (without ring) | 90 (with ring) | 190     | 228     |
|-------------------------|-------------------|----------------|---------|---------|
| Ceiling Cutout (mm)     | 68                | 83             | 160-170 | 200-210 |