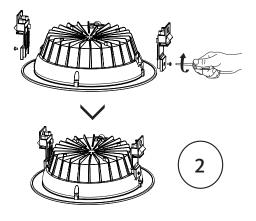

## Installation Procedure

Warning M

1: Switch off before installation.

2:Switch on only after complete installation and examination of the circuit.

3: Professional electrician for installation and maintenance only.

**4**:Input wire diameter  $\geq$  0.75mm<sup>2</sup>.

5: Product modification and improper installation are not valid for warranty!

**6**:Light source of the luminaire is non-user-replaceable. If it is damaged, the luminaire shall be destroyed.

7: Risk of overheating or fire if the clearance distances are compromised!