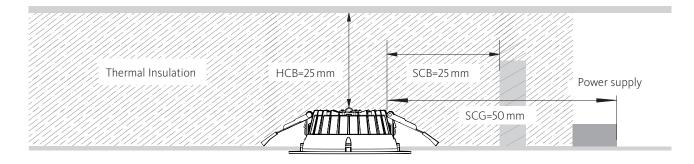

#### **Risk of fire!**

Required clearance from structural members and building elements.

SCB=25 mm HCB=25 mm MIC=0 mm SCI=0 mm HCB: Height clearance to building element.

MIC: Minimum insulation clearance.

SCI: Side clearance to insulation.

**SCB**: Side clearance to building element.

**SCG**: 50 mm.

SCG=side clearance to auxiliary equipment. CG=control gear.