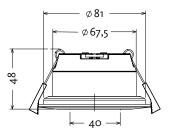

------------------------|
| DALI    | Only work with DALI dimming system, dimming range 8-100% |

## Installation Procedure

Warning M

1: Switch off before installation.

2:Switch on only after complete installation and examination of the circuit.

3: Professional electrician for installation and maintenance only.

**4**:Input wire diameter  $\geq$  0.75mm<sup>2</sup>.

5: Product modification and improper installation are not valid for warranty!

**6**:Light source of the luminaire is non-user-replaceable. If it is damaged, the luminaire shall be destroyed.

7: Risk of overheating or fire if the clearance distances are compromised!







# Downlight with external driver



## Screw surface mounted installation







#### Screw surface mounted installation









#### Dimensions













Accessories: Surface mounted cylinder