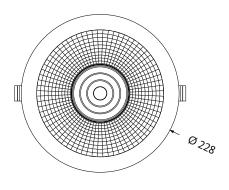

#### Ceiling cutout reference table.

| Downlight diameter (mm) | 90 (without ring) | 90 (with ring) | 190     | 228     |
|-------------------------|-------------------|----------------|---------|---------|
| Ceiling Cutout (mm)     | 68                | 83             | 160-170 | 200-210 |