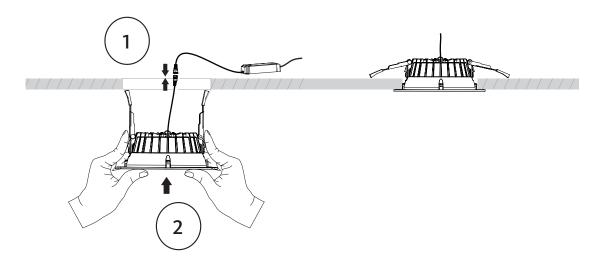

## Installation Procedure

Warning M

1: Switch off before installation.

2:Switch on only after complete installation and examination of the circuit.

3: Professional electrician for installation and maintenance only.

**4**:Input wire diameter  $\geq$  0.75mm<sup>2</sup>.

5: Product modification and improper installation are not valid for warranty!

**6**:Light source of the luminaire is non-user-replaceable. If it is damaged, the luminaire shall be destroyed.