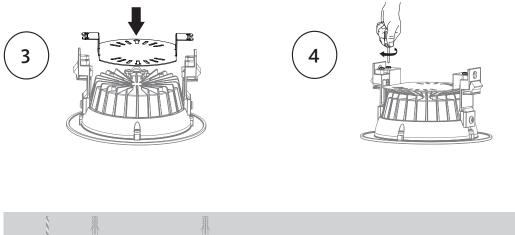

## Installation Procedure

Warning M

1: Switch off before installation.

2:Switch on only after complete installation and examination of the circuit.

3: Professional electrician for installation and maintenance only.

**4**:Input wire diameter  $\geq$  0.75mm<sup>2</sup>.

5: Product modification and improper installation are not valid for warranty!

**6**:Light source of the luminaire is non-user-replaceable. If it is damaged, the luminaire shall be destroyed.

7: Risk of overheating or fire if the clearance distances are compromised!