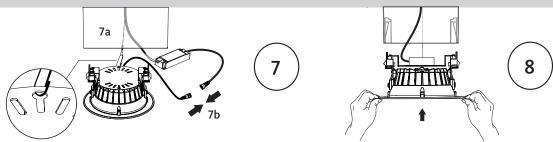

## Installation Procedure

Warning M

1: Switch off before installation.

2:Switch on only after complete installation and examination of the circuit.

3: Professional electrician for installation and maintenance only.

**4**:Input wire diameter  $\geq$  0.75mm<sup>2</sup>.

5: Product modification and improper installation are not valid for warranty!

**6**:Light source of the luminaire is non-user-replaceable. If it is damaged, the luminaire shall be destroyed.

7: Risk of overheating or fire if the clearance distances are compromised!