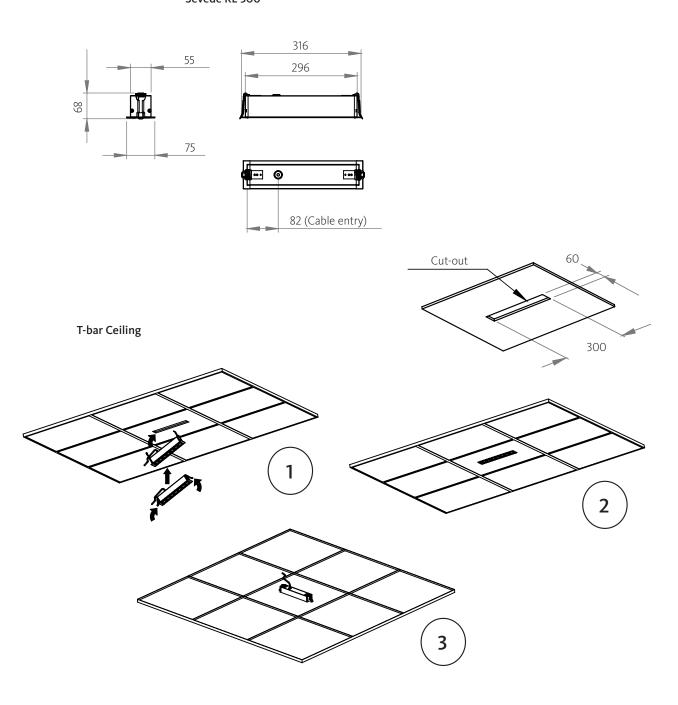

## Sevede RE 300

## **Plaster Ceiling**

| Version    | Cut-Out LxW (mm) | Thickness =T (mm) |
|------------|------------------|-------------------|
| Sevede 300 | 300 x 60         | min. 1 - max. 30  |

**Note**: The light source contained in this luminaire shall only be replaced by the manufacturer or his service agent or a similar qualified person.