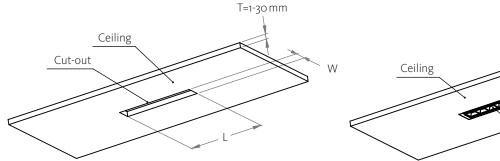

## **Plaster Ceiling**

| Version    | Cut-Out LxW (mm) | Thickness =T (mm) |
|------------|------------------|-------------------|
| Sevede 300 | 300 x 60         | min. 1 - max. 30  |

**Note**: The light source contained in this luminaire shall only be replaced by the manufacturer or his service agent or a similar qualified person.