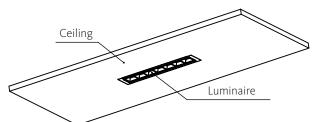

## **Plaster Ceiling**

| Version    | Cut-Out LxW (mm) | Thickness =T (mm) |
|------------|------------------|-------------------|
| Sevede 300 | 300 x 60         | min. 1 - max. 30  |

**Note**: The light source contained in this luminaire shall only be replaced by the manufacturer or his service agent or a similar qualified person.