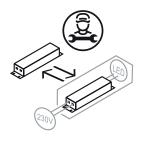

Basic insulation between supply- and control-terminals (DALI).

If the external flexible cable or cord of this luminaire is damaged, it shall be exclusively replaced by the manufacturer or his service agent or a similar qualified person in order to avoid a hazard.