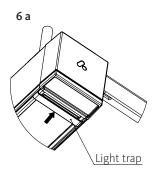

# Sevede WA

Installation manual





# **4:** Cable installation Both ends possible



**5:** Mount inner profile Cross section visualization KEEP INSIDE CABLES AWAY when mounting inner profile!





### 6: Move Light trap, both ends









## Sevede WA RAMP

Installation manual





### 5: Click into wall brackets (See number 1-7 on page 1-2)











**Note**: The light source contained in this luminaire shall only be replaced by the manufacturer or his service agent or a similar qualified person.

Basic insulation between supply- and control-terminals (DALI).

If the external flexible cable or cord of this luminaire is damaged, it shall be exclusively replaced by the manufacturer or his service agent or a similar qualified person in order to avoid a hazard.