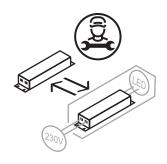

### 5: Click into wall brackets (See number 1-7 on page 1-2)

**Note**: The light source contained in this luminaire shall only be replaced by the manufacturer or his service agent or a similar qualified person.

Basic insulation between supply- and control-terminals (DALI).

If the external flexible cable or cord of this luminaire is damaged, it shall be exclusively replaced by the manufacturer or his service agent or a similar qualified person in order to avoid a hazard.