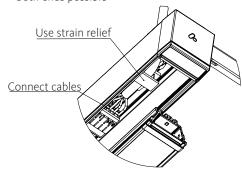

# **4:** Cable installation Both ends possible

**5:** Mount inner profile Cross section visualization KEEP INSIDE CABLES AWAY when mounting inner profile!