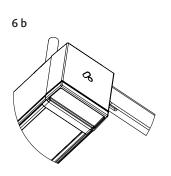

# Sevede WA

Installation manual





# **4:** Cable installation Both ends possible



**5:** Mount inner profile Cross section visualization KEEP INSIDE CABLES AWAY when mounting inner profile!





### 6: Move Light trap, both ends









## Sevede WA RAMP

Installation manual





### 5: Click into wall brackets (See number 1-7 on page 1-2)











**Note**: The light source contained in this luminaire shall only be replaced by the manufacturer or his service agent or a similar qualified person.

Basic insulation between supply- and control-terminals (DALI).

If the external flexible cable or cord of this luminaire is damaged, it shall be exclusively replaced by the manufacturer or his service agent or a similar qualified person in order to avoid a hazard.