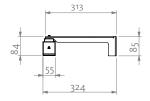

### 5: Click into wall brackets (See number 1-7 on page 1-2)

**Note**: The light source contained in this luminaire shall only be replaced by the manufacturer or his service agent or a similar qualified person.