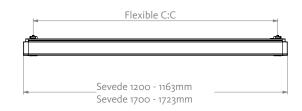

# Sevede WA

Installation manual





# **4:** Cable installation Both ends possible



**5:** Mount inner profile Cross section visualization KEEP INSIDE CABLES AWAY when mounting inner profile!





### 6: Move Light trap, both ends









## Sevede WA RAMP

Installation manual





### 5: Click into wall brackets (See number 1-7 on page 1-2)











**Note**: The light source contained in this luminaire shall only be replaced by the manufacturer or his service agent or a similar qualified person.

Basic insulation between supply- and control-terminals (DALI).

If the external flexible cable or cord of this luminaire is damaged, it shall be exclusively replaced by the manufacturer or his service agent or a similar qualified person in order to avoid a hazard.