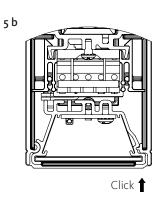

# **4:** Cable installation Both ends possible

**5:** Mount inner profile Cross section visualization KEEP INSIDE CABLES AWAY when mounting inner profile!