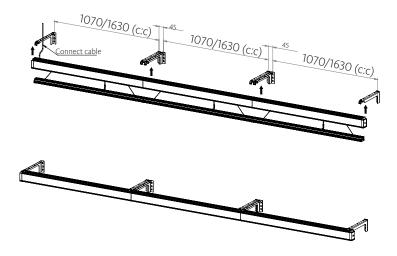

# **4:** Cable installation Both ends possible

**5:** Mount inner profile Cross section visualization KEEP INSIDE CABLES AWAY when mounting inner profile!