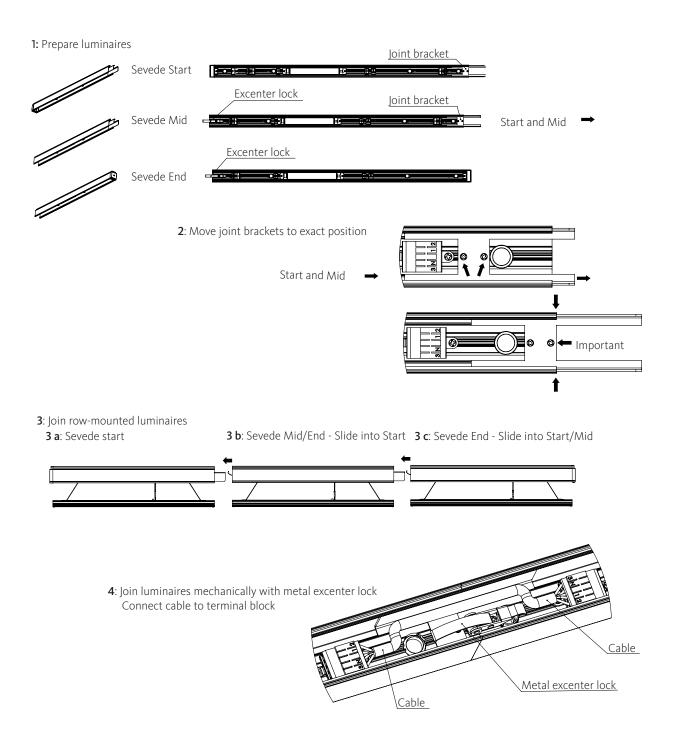

# Sevede WA

Installation manual





# **4:** Cable installation Both ends possible



**5:** Mount inner profile Cross section visualization KEEP INSIDE CABLES AWAY when mounting inner profile!





### 6: Move Light trap, both ends









## Sevede WA RAMP

Installation manual





### 5: Click into wall brackets (See number 1-7 on page 1-2)











**Note**: The light source contained in this luminaire shall only be replaced by the manufacturer or his service agent or a similar qualified person.

Basic insulation between supply- and control-terminals (DALI).

If the external flexible cable or cord of this luminaire is damaged, it shall be exclusively replaced by the manufacturer or his service agent or a similar qualified person in order to avoid a hazard.