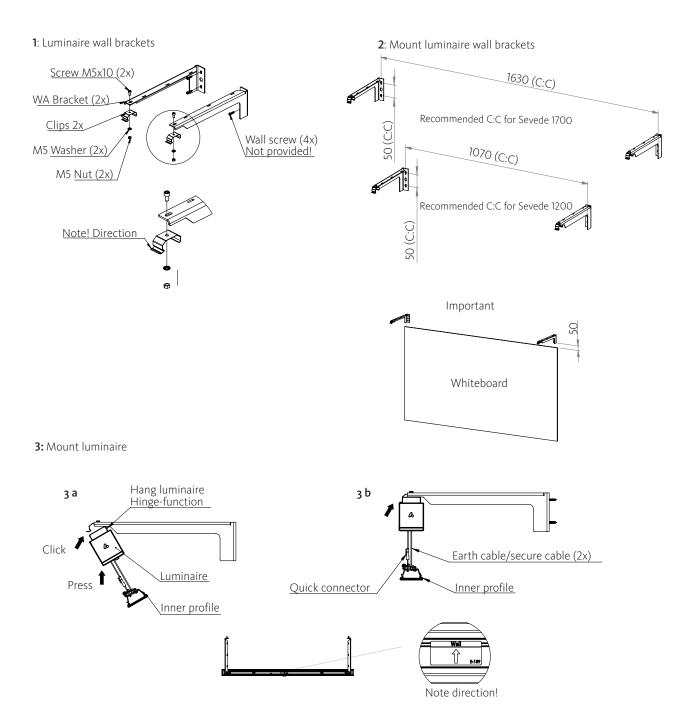

# Sevede WA

Installation manual

### 5: Click into wall brackets (See number 1-7 on page 1-2)

**Note**: The light source contained in this luminaire shall only be replaced by the manufacturer or his service agent or a similar qualified person.

Basic insulation between supply- and control-terminals (DALI).

If the external flexible cable or cord of this luminaire is damaged, it shall be exclusively replaced by the manufacturer or his service agent or a similar qualified person in order to avoid a hazard.