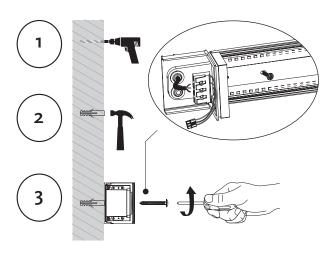

## Installation manual

- 1: Switch off before installation.
- 2: Switch on only after complete installation and examination of the circuit.
- 3: Professional electrician for installation and maintenance only.