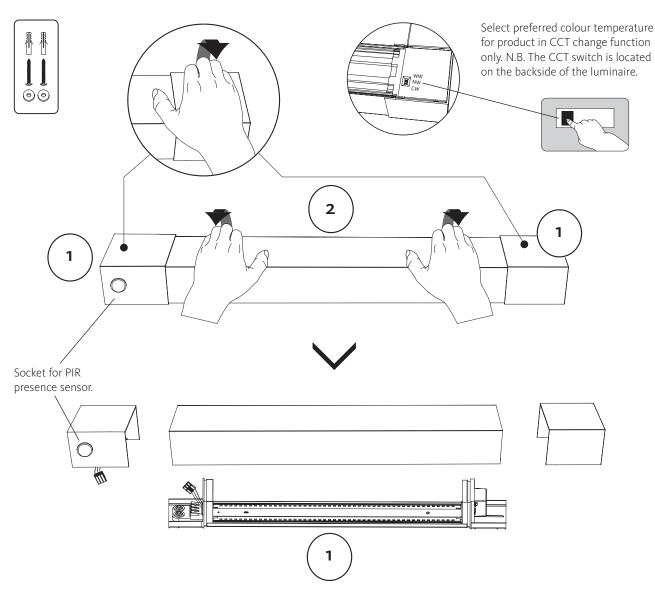

## Installation manual

- 1: Switch off before installation.
- 2: Switch on only after complete installation and examination of the circuit.
- 3: Professional electrician for installation and maintenance only.