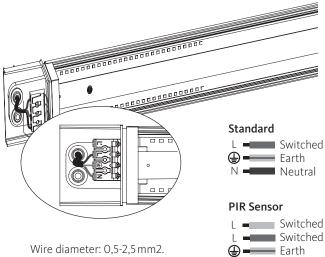

## Melba

## Installation manual

- 1: Switch off before installation.
- 2: Switch on only after complete installation and examination of the circuit.
- 3: Professional electrician for installation and maintenance only.







N - Neutral





Wire stripping length: 8-10 mm.







## **Safety Instructions**

- 1: Read all instructions.
- 2: Licensed electrician for installation only.
- **3**: Always ensure the power is OFF and the fitting has cooled down before performing anymaintenance, cleaning, changing the globe or adjustment to the fitting.

## Basic safety precautions should always be followed when installing, including the following

- 4: Do not install any luminaire near the heat source.
- **5**: Do not exceed the nominal supply voltage or amperage ratings.
- **6**: To avoid injury or damage to the fitting, please ensure that power leads and screws are secure before connecting the power.