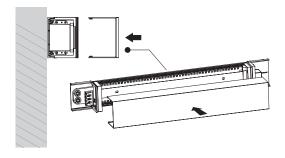

## Melba

## Installation manual

- 1: Switch off before installation.
- 2: Switch on only after complete installation and examination of the circuit.
- 3: Professional electrician for installation and maintenance only.







N - Neutral





Wire stripping length: 8-10 mm.







## **Safety Instructions**

- 1: Read all instructions.
- 2: Licensed electrician for installation only.
- **3**: Always ensure the power is OFF and the fitting has cooled down before performing anymaintenance, cleaning, changing the globe or adjustment to the fitting.

## Basic safety precautions should always be followed when installing, including the following

- 4: Do not install any luminaire near the heat source.
- **5**: Do not exceed the nominal supply voltage or amperage ratings.
- **6**: To avoid injury or damage to the fitting, please ensure that power leads and screws are secure before connecting the power.