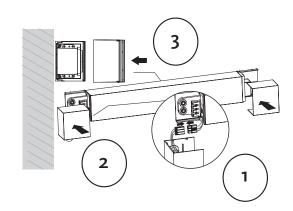

## Melba

## Installation manual

- 1: Switch off before installation.
- 2: Switch on only after complete installation and examination of the circuit.
- 3: Professional electrician for installation and maintenance only.







N - Neutral





Wire stripping length: 8-10 mm.







## **Safety Instructions**

- 1: Read all instructions.
- 2: Licensed electrician for installation only.
- **3**: Always ensure the power is OFF and the fitting has cooled down before performing anymaintenance, cleaning, changing the globe or adjustment to the fitting.

## Basic safety precautions should always be followed when installing, including the following

- 4: Do not install any luminaire near the heat source.
- **5**: Do not exceed the nominal supply voltage or amperage ratings.
- **6**: To avoid injury or damage to the fitting, please ensure that power leads and screws are secure before connecting the power.