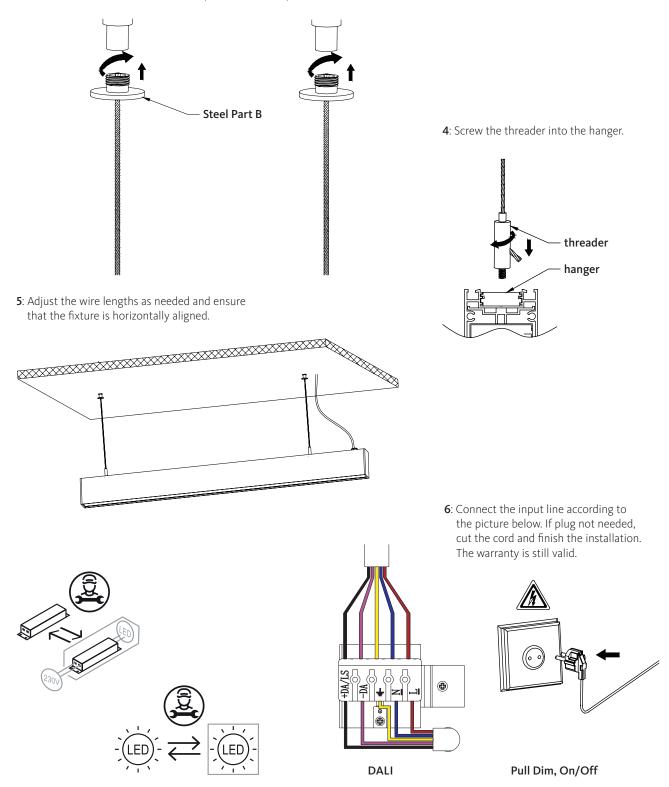

3: For models with dimmable LED drivers,

- Reinforced insulation was maintained between LV circuit and output circuit.
- Supplementary insulation was maintained between output circuit and DALI circuit (FELV).
- Basic insulation was maintained between LV circuit and DALI circuit (FELV).