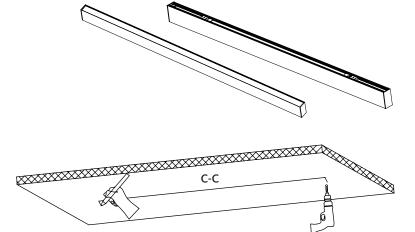

## Cord pendant mounting without junction box.

| VERSION   | C:C MIN.<br>(mm) | C:C MAX.<br>(mm) |
|-----------|------------------|------------------|
| Saga 1200 | 830              | 1160             |
| Saga 1500 | 1130             | 1460             |

1: Determinate the distance of two pendant mounting points (according to need) and position of input cord mounting, then drill out.

**2**: Attach steel part A using the supplied plastic plug and screw into the pre-drilled hole.