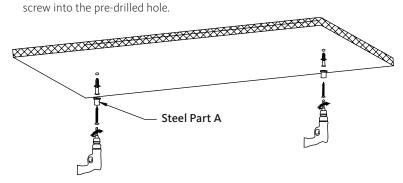

1: Determinate the distance of two pendant mounting points (according to need) and position of input cord mounting, then drill out.

**2**: Attach steel part A using the supplied plastic plug and screw into the pre-drilled hole.