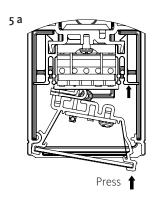

# **4:** Cable installation Both ends possible

**5:** Mount inner profile Cross section visualization KEEP INSIDE CABLES AWAY when mounting inner profile!