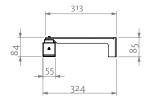

### 5: Click into wall brackets (See number 1-7 on page 1-2)

**Note**: The light source contained in this luminaire shall only be replaced by the manufacturer or his service agent or a similar qualified person.