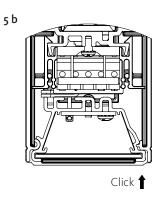

# **4:** Cable installation Both ends possible

**5:** Mount inner profile Cross section visualization KEEP INSIDE CABLES AWAY when mounting inner profile!