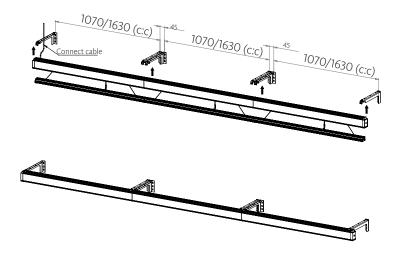

# **4:** Cable installation Both ends possible

**5:** Mount inner profile Cross section visualization KEEP INSIDE CABLES AWAY when mounting inner profile!

### 6: Move Light trap, both ends