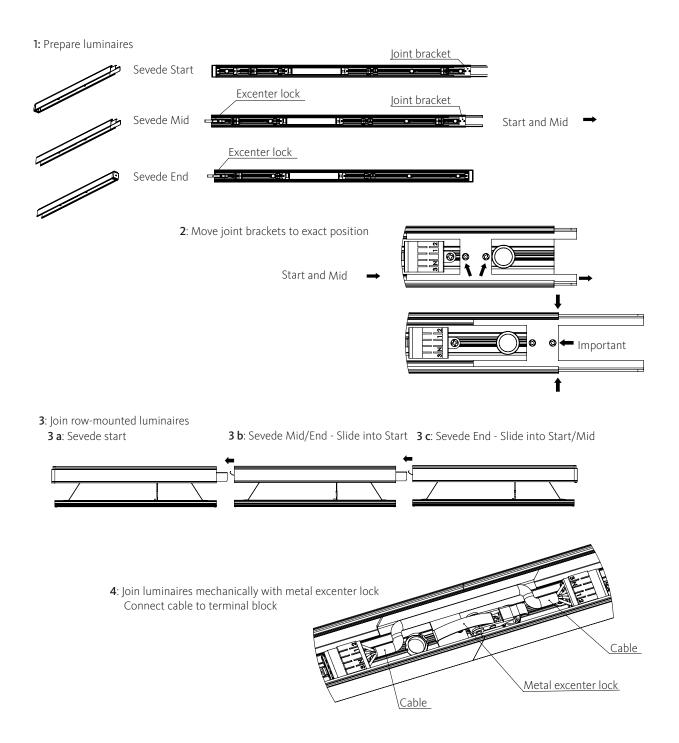

# **4:** Cable installation Both ends possible

**5:** Mount inner profile Cross section visualization KEEP INSIDE CABLES AWAY when mounting inner profile!