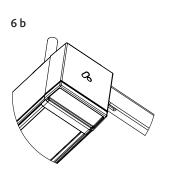

# Sevede WA

Installation manual





# **4:** Cable installation Both ends possible



**5:** Mount inner profile Cross section visualization KEEP INSIDE CABLES AWAY when mounting inner profile!





### 6: Move Light trap, both ends









## Sevede WA RAMP

Installation manual





### 5: Click into wall brackets (See number 1-7 on page 1-2)











**Note**: The light source contained in this luminaire shall only be replaced by the manufacturer or his service agent or a similar qualified person.

Basic insulation between supply- and control-terminals (DALI).

If the external flexible cable or cord of this luminaire is damaged, it shall be exclusively replaced by the manufacturer or his service agent or a similar qualified person in order to avoid a hazard.