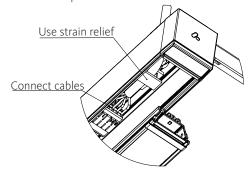

# **4:** Cable installation Both ends possible

**5:** Mount inner profile Cross section visualization KEEP INSIDE CABLES AWAY when mounting inner profile!