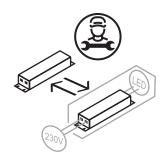

Basic insulation between supply- and control-terminals (DALI).

If the external flexible cable or cord of this luminaire is damaged, it shall be exclusively replaced by the manufacturer or his service agent or a similar qualified person in order to avoid a hazard.