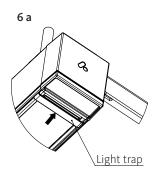

# Sevede WA

Installation manual





# **4:** Cable installation Both ends possible



**5:** Mount inner profile Cross section visualization KEEP INSIDE CABLES AWAY when mounting inner profile!





### 6: Move Light trap, both ends









## Sevede WA RAMP

Installation manual





### 5: Click into wall brackets (See number 1-7 on page 1-2)











**Note**: The light source contained in this luminaire shall only be replaced by the manufacturer or his service agent or a similar qualified person.

Basic insulation between supply- and control-terminals (DALI).

If the external flexible cable or cord of this luminaire is damaged, it shall be exclusively replaced by the manufacturer or his service agent or a similar qualified person in order to avoid a hazard.