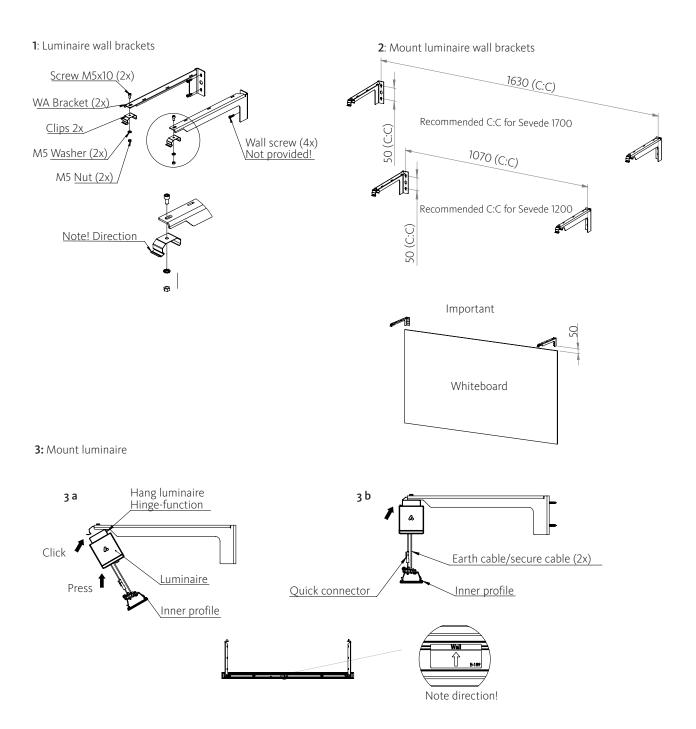

# Sevede WA

Installation manual

## Sevede WA RAMP

Installation manual

### 5: Click into wall brackets (See number 1-7 on page 1-2)

**Note**: The light source contained in this luminaire shall only be replaced by the manufacturer or his service agent or a similar qualified person.