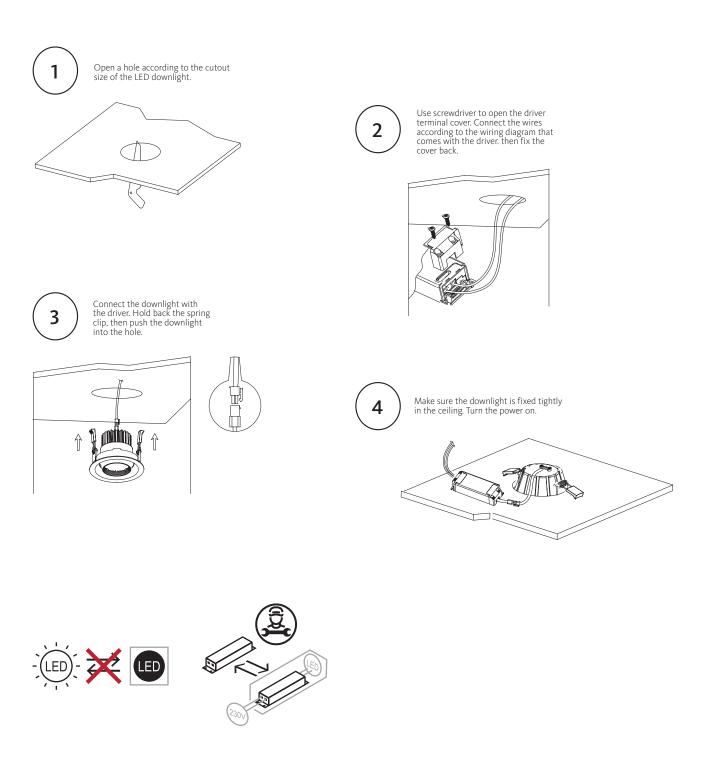

justment to the fitting.
- 4: Do not install any luminaire near a heat source.
- 5: Do not exceed the nominal supply voltage or amperage ratings.
- 6: To avoid injury or damage to the fitting, please ensure that power leads and screws are secure before connecting the power.
- 7: The luminaire should be positioned so that prolonged staring into the luminaire at a distance closer than 2,2 m is not expected.

#### Installation Spacing



**Note**: Before installation, please check the IP label on the luminaire to choose the right place to install.

IP20 Indoor use only, do not use in wet or damp place

Note: Ceiling cutout reference table.

| Downlight diameter (mm) | 150     |
|-------------------------|---------|
| Ceiling cutout (mm)     | 135-140 |





## Downlight with external driver