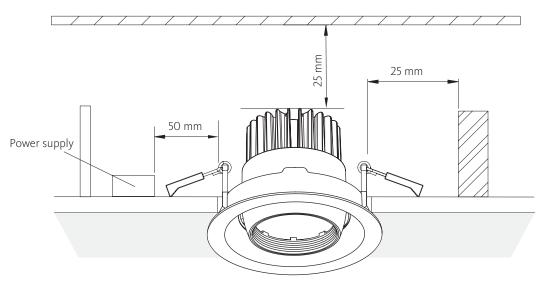

#### Installation Spacing

**Note**: Before installation, please check the IP label on the luminaire to choose the right place to install.

IP20 Indoor use only, do not use in wet or damp place

Note: Ceiling cutout reference table.

| Downlight diameter (mm) | 150     |
|-------------------------|---------|
| Ceiling cutout (mm)     | 135-140 |