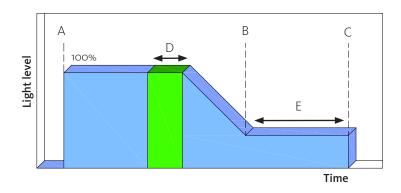

# **Corridor Function Profile 2 (P2)**

Profile 2 - 100% at presence/10% absence, OFF after 30min.

# Light levels P2

A: 100% light level (presence)

C: OFF

E: Hold time 10% light level, 30 minutes

B: 10% light level (absence)

D: Hold time on sensor