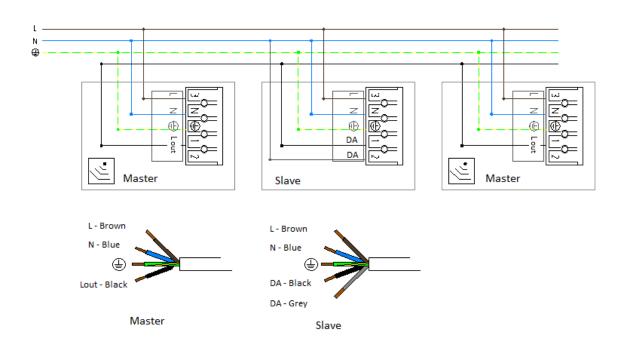

### Luminaire with integrated sensor (Master):

Installation: L, N, PE
The terminal block also have "Lout". This makes it possible to connect slave luminaires with Corridor Function..

## Luminaire with integrated sensor and through-wiring:

Installation: L. N. PE

The version can NOT be connected to slave luminaires.

#### Luminaire for external sensor (Slave):

Controlled by a Master luminaire or an external 230V sensor. Installation: L, N PE, DA and DA.