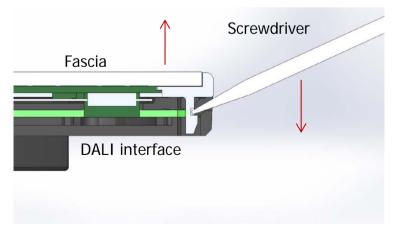

## PERMANENT SOLUTION

- The plastics have been redesigned
  - Insertion point for screwdriver moved
  - New design creates leverage to free the clips
- Tooling is being modified
  - Revised hardware will be in stock in 8 weeks from launch.
  - New fascia will not be compatible with old DALI interface and vice versa