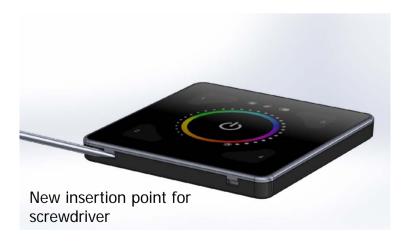

## PERMANENT SOLUTION

- The plastics have been redesigned
  - Insertion point for screwdriver moved
  - New design creates leverage to free the clips
- Tooling is being modified
  - Revised hardware will be in stock in 8 weeks from launch.
  - New fascia will not be compatible with old DALI interface and vice versa