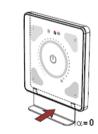

## PERMANENT SOLUTION

- The plastics have been redesigned
  - Insertion point for screwdriver moved
  - New design creates leverage to free the clips
- Tooling is being modified
  - Revised hardware will be in stock in 8 weeks from launch.
  - New fascia will not be compatible with old DALI interface and vice versa