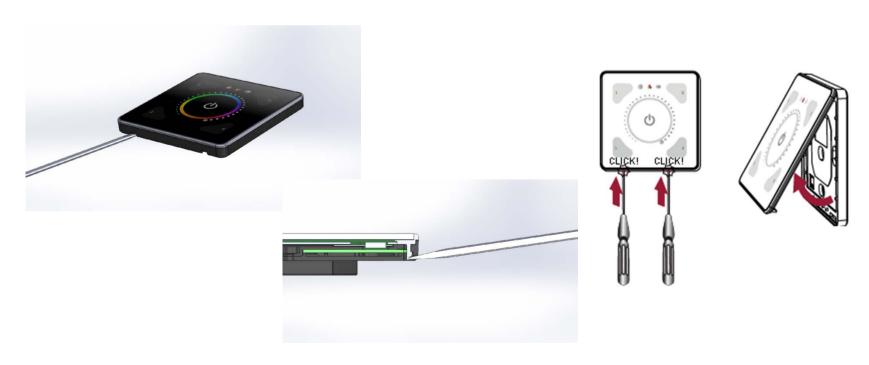

## **FASCIA REMOVAL**

- Once attached, the front fascia is deliberately hard to remove from the DALI interface.
  - Connectors are DALI potentially live
  - Clips need to be strong to meet safety standards
- Removal with a screwdriver is possible but can be tricky

Removal tool

4.

2.