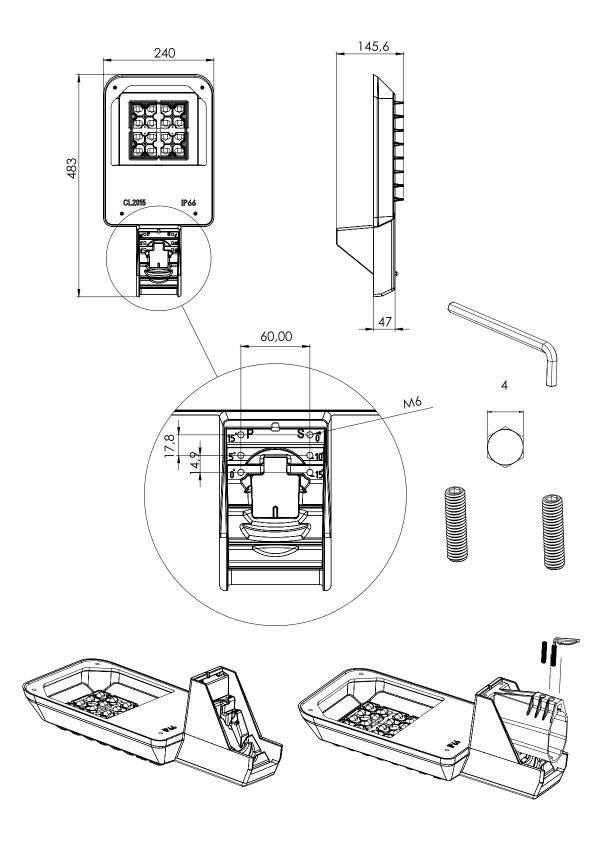

| CLASS II |         |  |  |  |
|----------|---------|--|--|--|
| Brown    | Blue    |  |  |  |
| Line     | Neutral |  |  |  |

Replaceable LED light source by a professional or manufacturer.

Replaceable control gear by a professional.