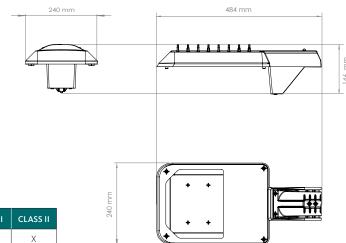

## Installation manual

| TECHNICAL FEATURES |                    |  |  |  |
|--------------------|--------------------|--|--|--|
| Voltage            | 220-240V~          |  |  |  |
| Frequence          | 50/60Hz            |  |  |  |
| Insulation Class   | Class I/Class II   |  |  |  |
| Weight (kg)        | 4,4                |  |  |  |
| t <sub>a</sub>     | 50 °C              |  |  |  |
| Power Factor       | >0,95              |  |  |  |
| Projection Area    | 0,11m <sup>2</sup> |  |  |  |
| Glass              | Tempered Glass     |  |  |  |

| SERIES/MODEL     | LED | P MAX (W) | SUPPLY CURRENT (A) | CLASS I | CLASS II |
|------------------|-----|-----------|--------------------|---------|----------|
| Berzelia CL 2015 | 16  | 16        | 0,07               | Х       | Х        |
|                  |     | 24        | 0,11               | X       | Х        |
|                  |     | 35        | 0,16               | Х       | Х        |
|                  |     | 40        | 0,18               | Х       | Х        |
|                  |     | 50        | 0,23               | Х       | Х        |
|                  |     | 60        | 0,27               | Х       | Х        |
|                  |     | 75        | 0,34               | Х       | -        |