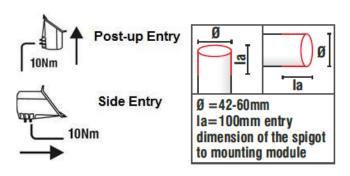

| CLASS II |         |  |  |  |
|----------|---------|--|--|--|
| Brown    | Blue    |  |  |  |
| Line     | Neutral |  |  |  |

Replaceable LED light source by a professional or manufacturer.

Replaceable control gear by a professional.