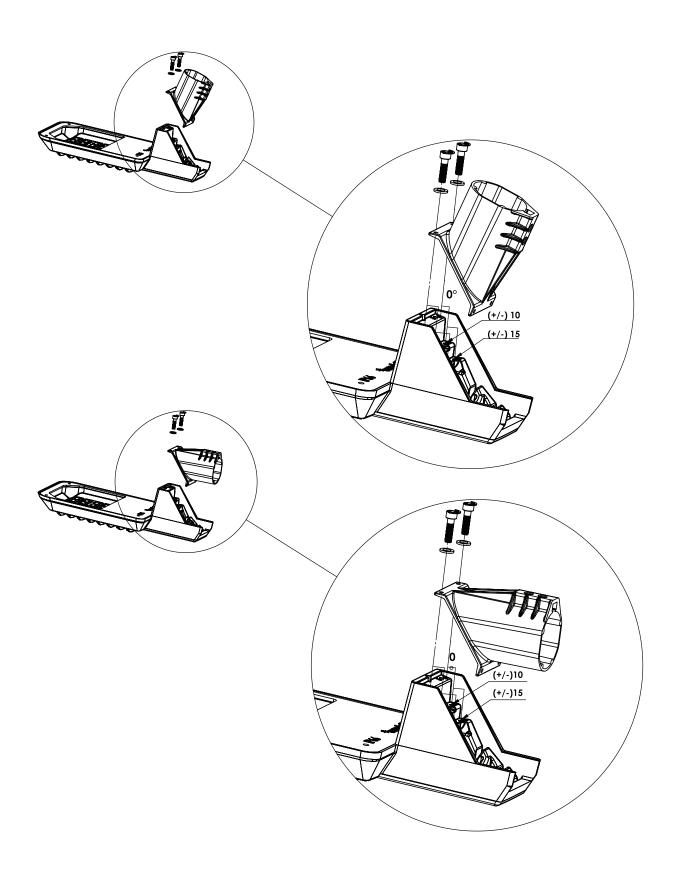

| CLASS II |         |  |  |  |
|----------|---------|--|--|--|
| Brown    | Blue    |  |  |  |
| Line     | Neutral |  |  |  |

Replaceable LED light source by a professional or manufacturer.

Replaceable control gear by a professional.