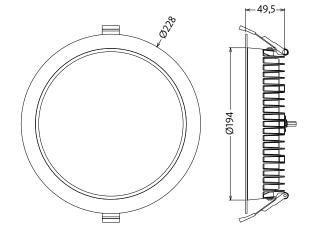

SCB - Side clearance to building element.

| Ceiling cutout - Before installation, please check the IP label on the luminaire to choose the right place to install |         |         |
|-----------------------------------------------------------------------------------------------------------------------|---------|---------|
| Downlight Ø (mm)                                                                                                      | 190     | 228     |
| Ceiling Cutout (mm)                                                                                                   | 160-170 | 200-210 |

## Dimensions