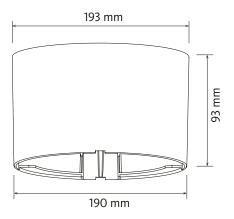

: Professional electrician for installation and maintenance only.
- **4**:Input wire diameter ≥0,75mm<sup>2</sup>.
- **5**: Product modification and improper installation are not valid for warranty!
- **6**:Light source of the luminaire is non-user-replaceable, if it is damaged, the luminaire shall be destroyed.
- 7: Warning risk of overheating or fire if the clearance distances are compromised!



Safie 190 mm Safie 228 mm

 Stage 1 (200 mA): 9W
 Stage 1 (280 mA): 11W

 Stage 2 (250 mA): 11W
 Stage 2 (320 mA): 13 W

 Stage 3 (320 mA): 14W
 Stage 3 (400 mA): 17 W

 Stage 4 (370 mA): 16W
 Stage 4 (450 mA): 19 W

Specific lumen data can be found at:

https://www.auralight.com/en/luminaires/safie-microprismatic

#Downloads









## Dimensions





## Accessories: Surface mounted cylinder