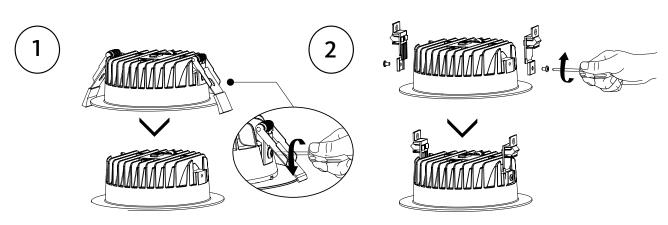

ndoor areas including bathrooms and covered/sheltered areas such as porches. |

| Dimmer selection - before installation, please check the information of driver as below |                                                                  |
|-----------------------------------------------------------------------------------------|------------------------------------------------------------------|
| Non-dim                                                                                 | Can not be used with any dimmer.                                 |
| Triac dim                                                                               | Compliable with recommended TRIAC dimmers, dimming range 8-100%. |



### Downlight with external driver



#### Screw surface mounted installation











#### Warning

- 1: Switch off before installation.
- 2: Switch on only after complete installation and examination of the circuit.
- 3: Professional electrician for installation and maintenance only.
- **4**:Input wire diameter ≥0,75mm<sup>2</sup>.
- **5**: Product modification and improper installation are not valid for warranty!
- **6**:Light source of the luminaire is non-user-replaceable, if it is damaged, the luminaire shall be destroyed.
- 7: Warning risk of overheating or fire if the clearance distances are compromised!



Safie 190 mm Safie 228 mm

 Stage 1 (200 mA): 9W
 Stage 1 (280 mA): 11W

 Stage 2 (250 mA): 11W
 Stage 2 (320 mA): 13 W

 Stage 3 (320 mA): 14W
 Stage 3 (400 mA): 17 W

 Stage 4 (370 mA): 16W
 Stage 4 (450 mA): 19 W

Specific lumen data can be found at:

h