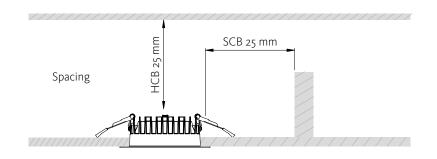

Clearance required from structural members and building elements.

SCB 25 mm HCB 25 mm MIC 0 mm SCI 0 mm

HCB - Height clearance to building element.

MIC - Minimum insulation clearance.

SCI - Side clearance to insulation.

SCB - Side clearance to building element.

| Ceiling cutout - Before installation, please check the IP label on the luminaire to choose the right place to install |         |         |
|-----------------------------------------------------------------------------------------------------------------------|---------|---------|
| Downlight Ø (mm)                                                                                                      | 190     | 228     |
| Ceiling Cutout (mm)                                                                                                   | 160-170 | 200-210 |