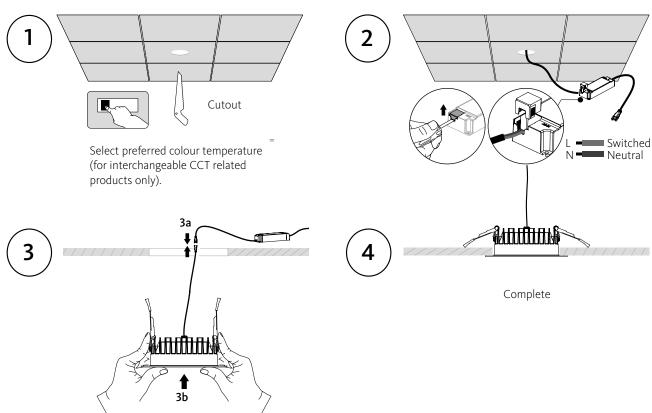

| Suitable for indoor areas including bathrooms and covered/sheltered areas such as porches. |

| Dimmer selection - before installation, please check the information of driver as below |                                                                  |
|-----------------------------------------------------------------------------------------|------------------------------------------------------------------|
| Non-dim                                                                                 | Can not be used with any dimmer.                                 |
| Triac dim                                                                               | Compliable with recommended TRIAC dimmers, dimming range 8-100%. |



### Downlight with external driver



#### Screw surface mounted installation











#### Warning

- 1: Switch off before installation.
- 2: Switch on only after complete installation and examination of the circuit.
- 3: Professional electrician for installation and maintenance only.
- **4**:Input wire diameter ≥0,75mm<sup>2</sup>.
- **5**: Product modification and improper installation are not valid for warranty!
- **6**:Light source of the luminaire is non-user-replaceable, if it is damaged, the luminaire shall be destroyed.
- 7: Warning risk of overheating or fire if the clearance distances are compromised!



Safie 190 mm Safie 228 mm

 Stage 1 (200 mA): 9W
 Stage 1 (280 mA): 11W

 Stage 2 (250 mA): 11W
 Stage 2 (320 mA): 13 W

 Stage 3 (320 mA): 14W
 Stage 3 (400 mA): 17 W

 Stage 4 (370 mA): 16W
 Stage 4 (450 mA):