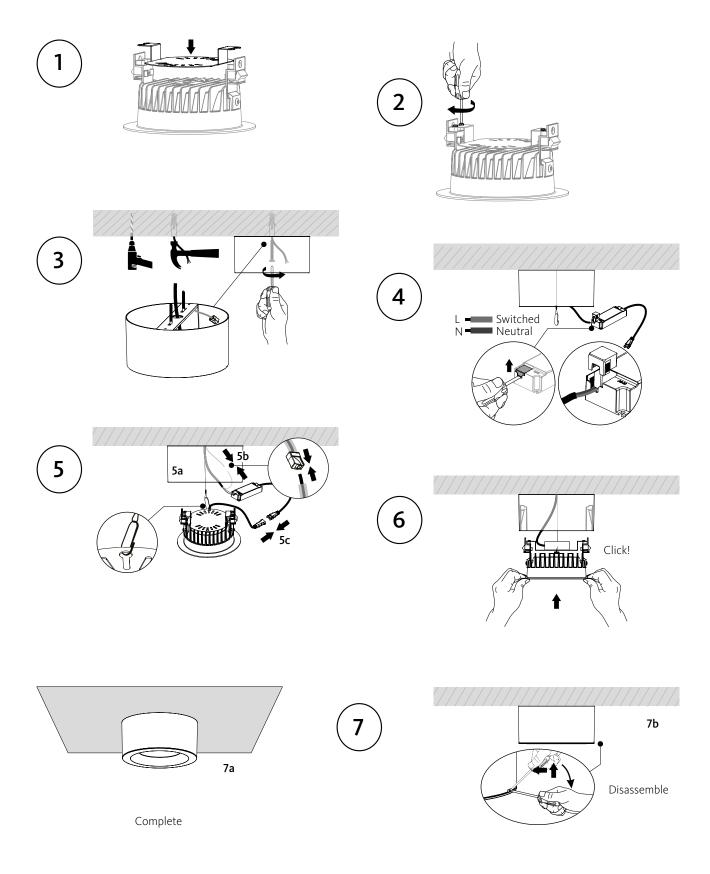

### Downlight with external driver

#### Screw surface mounted installation

#### Warning

- 1: Switch off before installation.
- 2: Switch on only after complete installation and examination of the circuit.
- 3: Professional electrician for installation and maintenance only.
- **4**:Input wire diameter ≥0,75mm<sup>2</sup>.
- **5**: Product modification and improper installation are not valid for warranty!
- **6**:Light source of the luminaire is non-user-replaceable, if it is damaged, the luminaire shall be destroyed.
- 7: Warning risk of overheating or fire if the clearance distances are compromised!