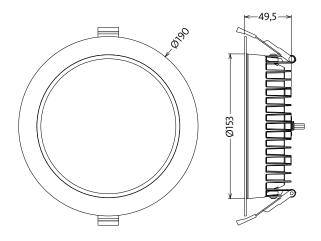

SCB - Side clearance to building element.

| Ceiling cutout - Before installation, please check the IP label on the luminaire to choose the right place to install |         |         |
|-----------------------------------------------------------------------------------------------------------------------|---------|---------|
| Downlight Ø (mm)                                                                                                      | 190     | 228     |
| Ceiling Cutout (mm)                                                                                                   | 160-170 | 200-210 |

## Dimensions