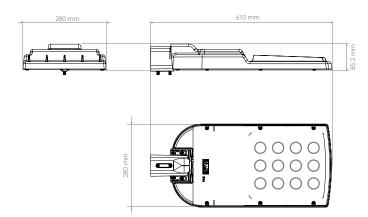

## Installation manual

| TECHNICAL FEATURES |                     |  |  |  |
|--------------------|---------------------|--|--|--|
| Voltage            | 220-240 V~          |  |  |  |
| Frequence          | 50/60 Hz            |  |  |  |
| Insulation Class   | Class I/Class II    |  |  |  |
| Weight (kg)        | 6,1                 |  |  |  |
| t <sub>a</sub>     | 50 °C               |  |  |  |
| Power Factor       | >0,95               |  |  |  |
| Projection Area    | 0,17 m <sup>2</sup> |  |  |  |
| Glass              | Tempered Glass      |  |  |  |