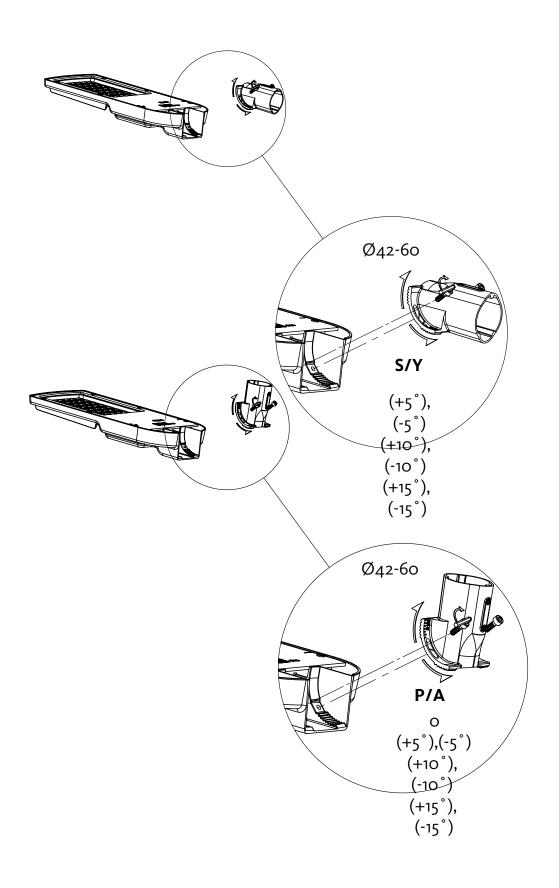

| CLASS II |         |  |  |
|----------|---------|--|--|
| Brown    | Blue    |  |  |
| Line     | Neutral |  |  |

Replaceable LED light source by a professional or manufacturer.

Replaceable control gear by a professional.