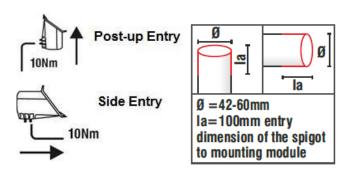

| CLASS II |         |  |  |
|----------|---------|--|--|
| Brown    | Blue    |  |  |
| Line     | Neutral |  |  |

Replaceable LED light source by a professional or manufacturer.

Replaceable control gear by a professional.