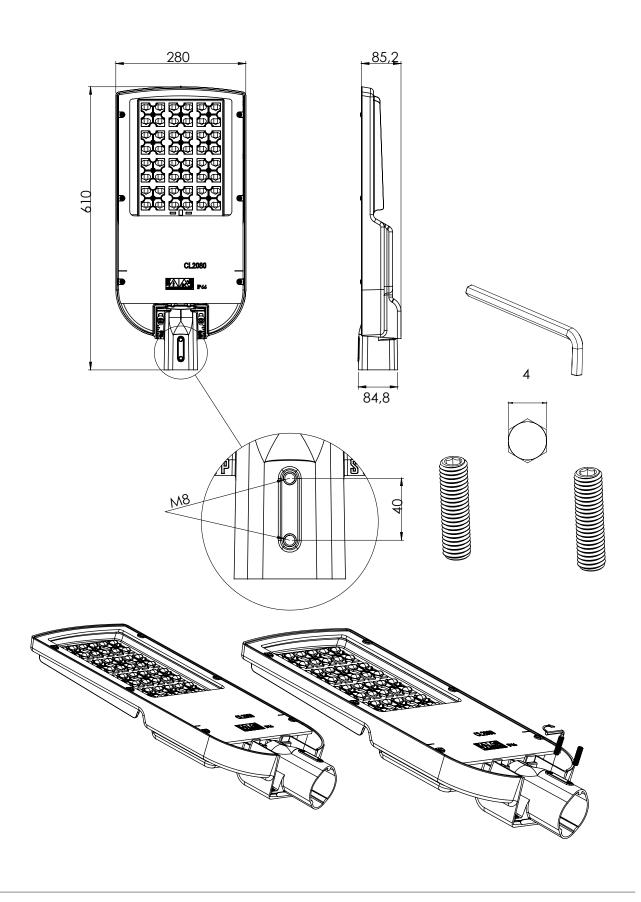

| CLASS II |         |  |  |
|----------|---------|--|--|
| Brown    | Blue    |  |  |
| Line     | Neutral |  |  |

Replaceable LED light source by a professional or manufacturer.

Replaceable control gear by a professional.