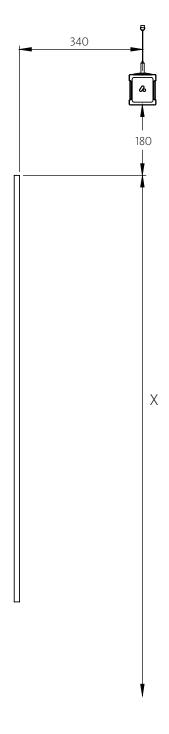

#### Installation of whiteboard version

The luminaire should be placed as shown dimensions. X is dimension between the floor and the upper of whiteboard.