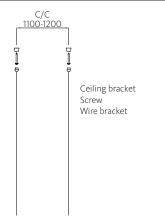

### Installation of ceiling mounts for wire

Attach the ceiling brackets with screws designed for the current ceiling. C/C 1100-1200 mm. Screw the wire brackets in the ceiling brackets.