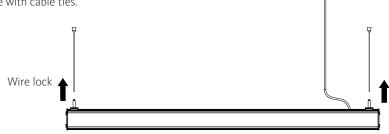

#### Installation

Lift the luminaire and insert the wire on top of the wire lock.

Adjust to the proper height and cut off the excess wire (approx. 1 cm from the wire lock). The luminaire connection cable can be attached to wire with cable ties.