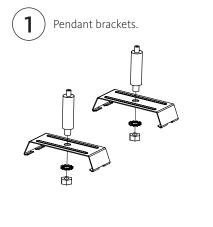

### Installation of ceiling mounts for wire

Attach the ceiling brackets with screws designed for the current ceiling. C/C 1100-1200 mm. Screw the wire brackets in the ceiling brackets.