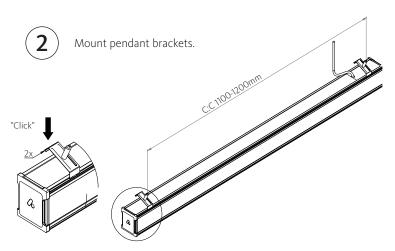

### Installation of ceiling mounts for wire

Attach the ceiling brackets with screws designed for the current ceiling. C/C 1100-1200 mm. Screw the wire brackets in the ceiling brackets.