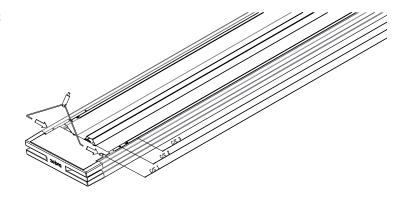

## Cetre/Cetvå

Installation manua

**Wire installation.** Bend the wire bracket and thread it through the end holes of the luminaire. Three different C-C are available to choose from.

**Installation of ceiling bracket with cable.** Fix the ceiling brackets with the screws that should be used for the ceiling mounting. C/C between the screws shown in the table below. Then screw the wire brackets onto the ceiling bracket.

**Installation:** Lift the luminaire and insert the wire into the wire locks. Adjust the luminaire to the desired height and cut off the excess wire (about 1 cm from the wire lock). The luminaire is equipped with a connecting cable which can be attached to the wire with cable ties.