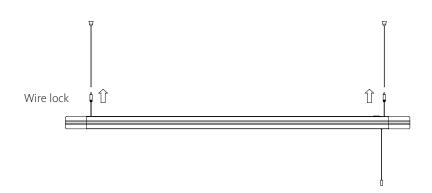

**Installation:** Lift the luminaire and insert the wire into the wire locks. Adjust the luminaire to the desired height and cut off the excess wire (about 1 cm from the wire lock). The luminaire is equipped with a connecting cable which can be attached to the wire with cable ties.