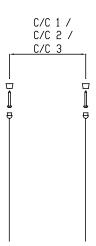

## Cetre/Cetvå

Installation manua

**Wire installation.** Bend the wire bracket and thread it through the end holes of the luminaire. Three different C-C are available to choose from.

**Installation of ceiling bracket with cable.** Fix the ceiling brackets with the screws that should be used for the ceiling mounting. C/C between the screws shown in the table below. Then screw the wire brackets onto the ceiling bracket.

| MODELS | ТҮРЕ                                 | C/C 1<br>(mm) | C/C 2<br>(mm) | C/C 3<br>(mm) |
|--------|--------------------------------------|---------------|---------------|---------------|
|        | Cetre with Aura UltiLED<br>Long Life | 1200          | 1100          | 1000          |
|        | Cetre/Cetvå 28/54 W                  | 1200          | 1100          | 1000          |
|        | Cetre/Cetvå 35/49 W                  | 1500          | 1400          | 1300          |