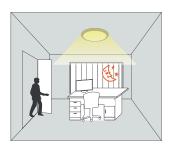

• The reset plug need to be always inserted during operation. Remove the plug on emergency mode, then insert the plug again, the system can be reset.

Note: Sensor Function.

1: The product can turn on the light based on movement. With this detector built in, light is automatically on when needed and dimmed to preset level before it is totally off.

With movement, the light is trigged on by the detector.

If there is no more movement, the light dims to stand-by level after hold-time.

The light turns off automatically after stand-by time.

**8 hours straight on function**: Sensor function is not needed in certain occasions. Rapidly turn off/on the power supply 3 cycles within 3 seconds,the LED light will be on for 8 straight hours.