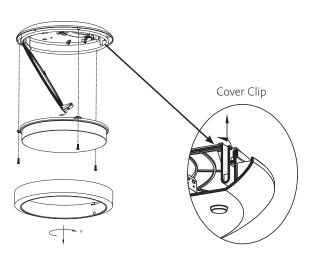

#### Installation (for internal use only)

1: Make sure to turn off the main power.

**2**: Remove cover from fixture counter clock wise, then loosen the 3 screws, push the clip to lift light source PCB.

**3**: Pull the power supply wires out the fixture base, screw the fixture base on ceiling.

## **6**: Lock the trim on ceiling light cover by clock wise rotation.

**7**: Turn the power switch back on to verify that the product is working properly.