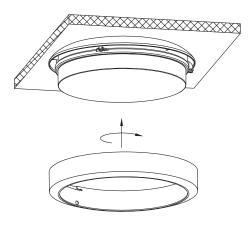

## **6**: Lock the trim on ceiling light cover by clock wise rotation.

**7**: Turn the power switch back on to verify that the product is working properly.