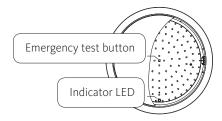

Green: OK Off: Battery not charging Investigate immediately

- Remove the mains supply the lamp will operate under battery power for 3 hours minimum.
- Restore mains power to the unit, check light functions correctly.
- Periodic testing of the unit must be performed in line with the appropriate regulations. Pleases use the emergency test button.

• The reset plug need to be always inserted during operation. Remove the plug on emergency mode, then insert the plug again, the system can be reset.

Note: Sensor Function.

1: The product can turn on the light based on movement. With this detector built in, light is automatically on when needed and dimmed to preset level before it is totally off.