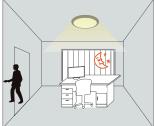

With movement, the light is trigged on by the detector.

If there is no more movement, the light dims to stand-by level after hold-time.

The light turns off automatically after stand-by time.

**8 hours straight on function**: Sensor function is not needed in certain occasions. Rapidly turn off/on the power supply 3 cycles within 3 seconds,the LED light will be on for 8 straight hours.