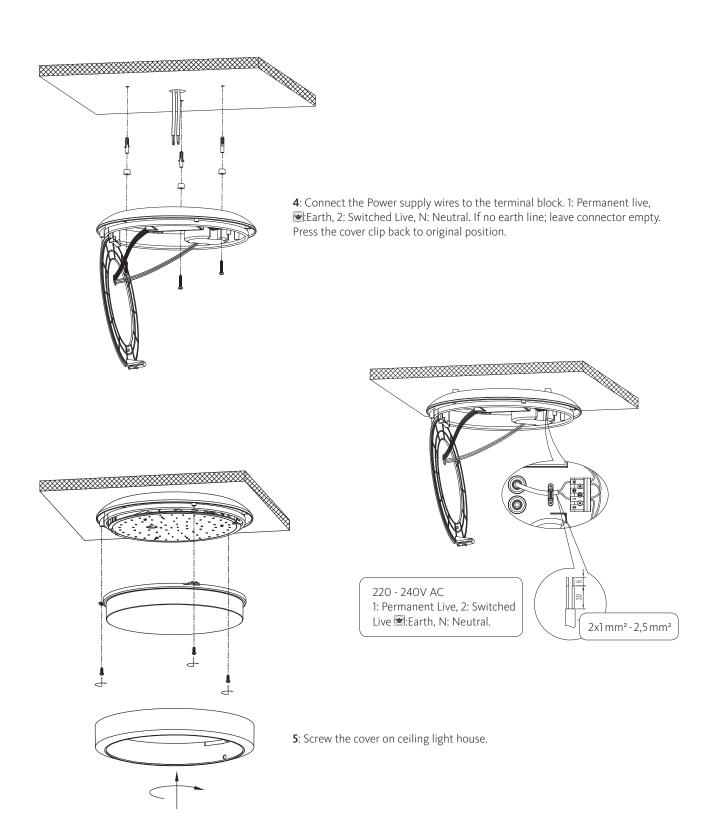

#### Installation (for internal use only)

1: Make sure to turn off the main power.

**2**: Remove cover from fixture counter clock wise, then loosen the 3 screws, push the clip to lift light source PCB.

**3**: Pull the power supply wires out the fixture base, screw the fixture base on ceiling.

## **6**: Lock the trim on ceiling light cover by clock wise rotation.

**7**: Turn the power switch back on to verify that the product is working properly.