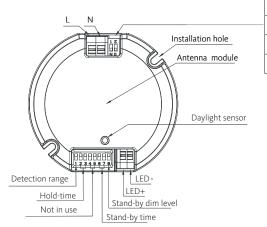

• The reset plug need to be always inserted during operation. Remove the plug on emergency mode, then insert the plug again, the system can be reset.

Note: Sensor Function.

1: The product can turn on the light based on movement. With this detector built in, light is automatically on when needed and dimmed to preset level before it is totally off.

With movement, the light is trigged on by the detector.

If there is no more movement, the light dims to stand-by level after hold-time.

The light turns off automatically after stand-by time.

**8 hours straight on function**: Sensor function is not needed in certain occasions. Rapidly turn off/on the power supply 3 cycles within 3 seconds,the LED light will be on for 8 straight hours.

#### Specifications:

Detection range: Max. (ØxH): 12mx6m.

Detection angle: 30°~ 150°.

Operating temperature: -20°C~+40°C.

**Detection range** 

Sensitivity can be adjusted by selecting the combination on the DIP switches for different applications.

I-100% II - 50%

| •        |    | 1 |      |
|----------|----|---|------|
| 7        | I  |   | 100% |
| <u>.</u> | II | 0 | 50%  |
|          |    |   |      |

Hold-time

Hold-time refers to the time period that the light remains 100% on if no more movement is detected.

I-5 s II-90 s III-3 min IV-10 min

|   |    | 2 | 3 |        |
|---|----|---|---|--------|
|   | ı  |   |   | 5 sek  |
| • | II |   | 0 | 90 sek |
| 7 | Ш  | 0 |   | 3 min  |
| ð | IV | 0 | 0 | 10 min |

Daylight sensor

Dierent daylight threshold can be preset on DIP switches. Light will always turn on upon movement if daylight sensor is disabled.

I-Disable II-50Lux III-10Lux IV-2Lux

|   |    | 4 | 5 |         |
|---|----|---|---|---------|
|   | I  |   |   | Disable |
| • | П  |   | 0 | 50Lux   |
| Ä | Ш  | 0 |   | 10Lux   |
| ₹ | IV | 0 | 0 | Lux     |

Stand-by time

The time period that the light remains at a low level before it is completely turned off.

I-0 s II-10 s III-10 min IV-+∞

|   |    | 6 | 7 |        |
|---|----|---|---|--------|
|   | I  |   |   | 0 sek  |
| • | II |   | 0 | 10 sek |
|   | Ш  | 0 |   | 10 min |
| ð | IV | 0 | 0 | +∞     |

Stand-by dim level

Light can be dimmed to different levels after hold-time.

I-10% II-30%

| •                                                                                                                                                                                                                                                                                                                                                                                                                                                                                                                                                                                                                                                                                                                                                                                                                                                                                                                                                                                                                                                                                                                                                                                                                                                                                                                                                                                                                                                                                                                                                                                                                                                                                                                                                                                                                                                                                                                                                                                                                                                                                                                        |   | 8 |     |
|--------------------------------------------------------------------------------------------------------------------------------------------------------------------------------------------------------------------------------------------------------------------------------------------------------------------------------------------------------------------------------------------------------------------------------------------------------------------------------------------------------------------------------------------------------------------------------------------------------------------------------------------------------------------------------------------------------------------------------------------------------------------------------------------------------------------------------------------------------------------------------------------------------------------------------------------------------------------------------------------------------------------------------------------------------------------------------------------------------------------------------------------------------------------------------------------------------------------------------------------------------------------------------------------------------------------------------------------------------------------------------------------------------------------------------------------------------------------------------------------------------------------------------------------------------------------------------------------------------------------------------------------------------------------------------------------------------------------------------------------------------------------------------------------------------------------------------------------------------------------------------------------------------------------------------------------------------------------------------------------------------------------------------------------------------------------------------------------------------------------------|---|---|-----|
| Ä                                                                                                                                                                                                                                                                                                                                                                                                                                                                                                                                                                                                                                                                                                                                                                                                                                                                                                                                                                                                                                                                                                                                                                                                                                                                                                                                                                                                                                                                                                                                                                                                                                                                                                                                                                                                                                                                                                                                                                                                                                                                                                                        | I |   | 10% |
| \rightarrow{\text{\text{\text{\text{\text{\text{\text{\text{\text{\text{\text{\text{\text{\text{\text{\text{\text{\text{\text{\text{\text{\text{\text{\text{\text{\text{\text{\text{\text{\text{\text{\text{\text{\text{\text{\text{\text{\text{\text{\text{\text{\text{\text{\text{\text{\text{\text{\text{\text{\text{\text{\text{\text{\text{\text{\text{\text{\text{\text{\text{\text{\text{\text{\text{\text{\text{\text{\text{\text{\text{\text{\text{\text{\text{\text{\text{\text{\text{\text{\text{\text{\text{\text{\text{\text{\text{\text{\text{\text{\text{\text{\text{\text{\text{\text{\text{\text{\text{\text{\text{\text{\text{\text{\text{\text{\text{\text{\text{\text{\text{\text{\text{\text{\text{\text{\text{\text{\text{\text{\text{\text{\text{\text{\text{\text{\text{\text{\text{\text{\text{\text{\text{\text{\text{\text{\text{\text{\text{\text{\text{\text{\text{\text{\text{\text{\text{\text{\text{\text{\text{\text{\text{\text{\text{\text{\text{\text{\text{\text{\text{\text{\text{\text{\text{\text{\text{\text{\text{\text{\text{\text{\text{\text{\text{\text{\text{\text{\text{\text{\text{\text{\text{\text{\text{\text{\text{\text{\text{\text{\text{\text{\text{\text{\text{\text{\text{\text{\text{\text{\text{\tin}\exitt{\text{\text{\text{\text{\text{\text{\text{\text{\text{\text{\text{\text{\text{\text{\text{\text{\text{\text{\text{\text{\text{\text{\text{\text{\text{\text{\text{\text{\text{\text{\tin}\text{\text{\text{\text{\text{\text{\text{\text{\text{\text{\text{\text{\text{\text{\text{\text{\text{\text{\text{\text{\text{\text{\text{\text{\text{\text{\text{\text{\text{\text{\text{\ti}\text{\text{\text{\text{\text{\text{\text{\text{\text{\text{\tin}\text{\text{\text{\text{\text{\text{\text{\text{\text{\text{\tin}\text{\text{\text{\text{\text{\text{\text{\text{\text{\text{\text{\text{\text{\text{\text{\text{\text{\text{\text{\ti}\}\titt{\text{\text{\text{\text{\text{\text{\text{\text{\texi}\til\tex{\text{\text{\text{\text{\text{\texi}\text{\text{\texit{\text{\ti}\tintt{\text{\text{\text{\texi}\tint{\text{\texi}\text{\t | Ш | 0 | 30% |