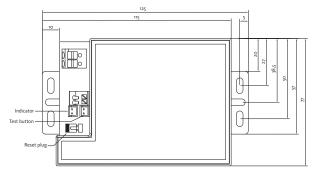

iling.









## **6**: Lock the trim on ceiling light cover by clock wise rotation.





**7**: Turn the power switch back on to verify that the product is working properly.

#### Note: Emergency Function.

- Provide an uninterrupted mains power supply for 24 hours.
- In normal operation, the green LED will be constantly lit to indicate that the battery is charging. If the green LED is not lit, investigate immediately and rectify the fault.



Green: OK Off: Battery not charging Investigate immediately

- Remove the mains supply the lamp will operate under battery power for 3 hours minimum.
- Restore mains power to the unit, check light functions correctly.
- Periodic testing of the unit must be performed in line with the appropriate regulations. Pleases use the emergency test button.



• The reset plug need to be always inserted during operation. Remove the plug on emergency mode, then insert the plug again, the system can be reset.



Note: Sensor Function.

1: The product can turn on the light based on movement. With this detector built in, light is automatically on when needed and dimmed to preset level before it is totally off.



With movement, the light is trigged on by the detector.



If there is no more movement, the light dims to stand-by level after hold-time.



The light turns off automatically after stand-by time.

**8 hours straight on function**: Sensor function is not needed in certain occasions. Rapidly turn off/on the power supply 3 cycles within 3 seconds,the LED light will be on for 8 straight hours.

#### Specifications:

Detection range: Max. (Øx