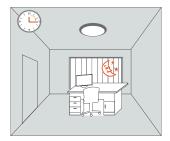

With movement, the light is trigged on by the detector.

If there is no more movement, the light dims to stand-by level after hold-time.

The light turns off automatically after stand-by time.

**8 hours straight on function**: Sensor function is not needed in certain occasions. Rapidly turn off/on the power supply 3 cycles within 3 seconds,the LED light will be on for 8 straight hours.

Stand-by time

The time period that the light remains at a low level before it is completely turned off.

I-0 s II-10 s III-10 min IV-+∞

|   |    | 6 | 7 |        |
|---|----|---|---|--------|
|   | I  |   |   | 0 sek  |
| • | II |   | 0 | 10 sek |
|   | Ш  | 0 |   | 10 min |
| ð | IV | 0 | 0 | +∞     |