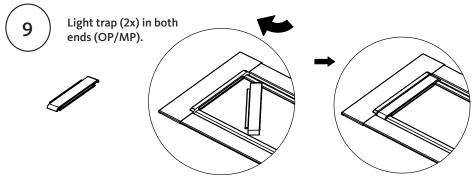

## Sevede RE

Installation manual for plaster ceiling

Bracket kit for Sevede RE Plaster Ceiling. Article number 9330600.







Remove the plastic knobs (a). Attach brackets 2x (b) and screws 2x (c).











## Cross section vizualization

Keep inside cables away when mounting inner profile!













| VERSION     | CUT-OUT LxW<br>(mm) | THICKNESS=T<br>(mm) |
|-------------|---------------------|---------------------|
| Sevede 600  | 580×60              | min. 1 - max. 30    |
| Sevede 625  | 605 x 60            | min. 1 - max. 30    |
| Sevede 1200 | 1170×60             | min. 1 - max. 30    |
| Sevede 1250 | 1220×60             | min. 1 - max. 30    |



**Note**: The light source contained in this luminaire shall only be replaced by the manufacturer or his service agent or a similar qualified person.

Basic insulation between supply- and control-terminals (DALI).

If the external flexible cable or cord of this luminaire is damaged, it shall be exclusively replaced by the manufacturer or his service agent or a similar qualified person in order to avoid a hazard.