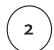

## Sevede RE

Installation manual for plaster ceiling

Bracket kit for Sevede RE Plaster Ceiling. Article number 9330600.

Remove the plastic knobs (a). Attach brackets 2x (b) and screws 2x (c).