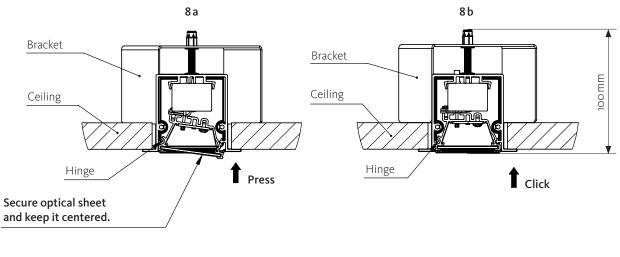

## Sevede RE

Installation manual for plaster ceiling

Bracket kit for Sevede RE Plaster Ceiling. Article number 9330600.







Remove the plastic knobs (a). Attach brackets 2x (b) and screws 2x (c).











## Cross section vizualization

Keep inside cables away when mounting inner profile!













| VERSION     | CUT-OUT LxW<br>(mm) | THICKNESS=T<br>(mm) |
|-------------|---------------------|---------------------|
| Sevede 600  | 580×60              | min. 1 - max. 30    |
| Sevede 625  | 605 x 60            | min. 1 - max. 30    |
| Sevede 1200 | 1170×60             | min. 1 - max. 30    |
| Sevede 1250 | 1220×60             | min. 1 - max. 30    |



**Note**: The light source contained in this luminaire shall only be replaced by the manufacturer or his service agent or a similar qualified person.

Basic insulation between supply- and control-terminals (DALI).

If the external flexible cable or cord of this luminaire is damaged, it shall be exclusively replaced by the manufacturer or his service agent or a similar qualified person in order to avoid a hazard.