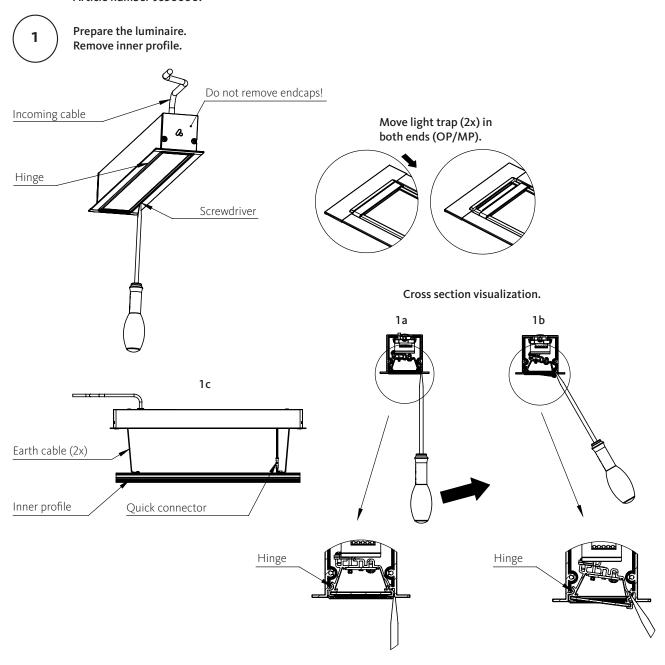

## Cross section vizualization

Keep inside cables away when mounting inner profile!

| VERSION     | CUT-OUT LxW<br>(mm) | THICKNESS=T<br>(mm) |
|-------------|---------------------|---------------------|
| Sevede 600  | 580×60              | min. 1 - max. 30    |
| Sevede 625  | 605 x 60            | min. 1 - max. 30    |
| Sevede 1200 | 1170×60             | min. 1 - max. 30    |
| Sevede 1250 | 1220×60             | min. 1 - max. 30    |