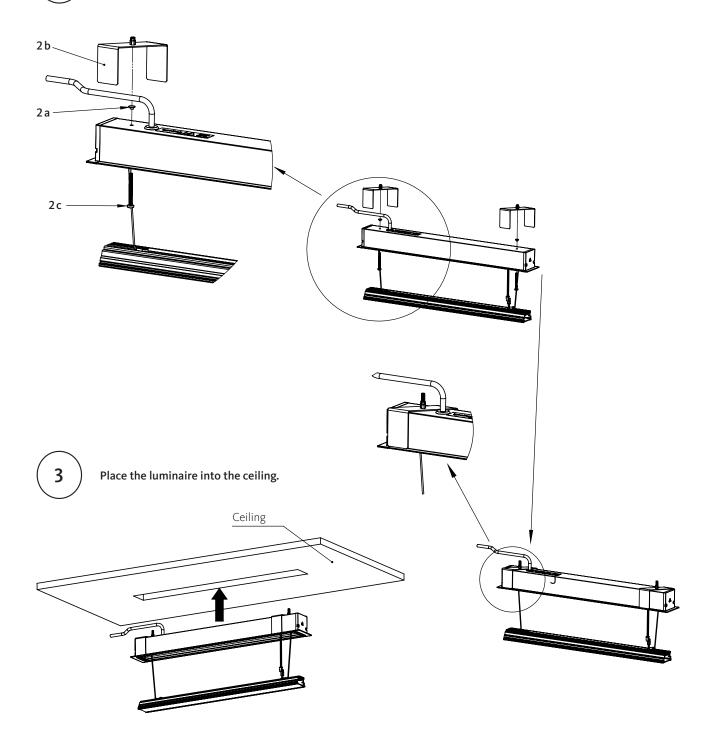

## Sevede RE

Installation manual for plaster ceiling

Bracket kit for Sevede RE Plaster Ceiling. Article number 9330600.

Remove the plastic knobs (a). Attach brackets 2x (b) and screws 2x (c).