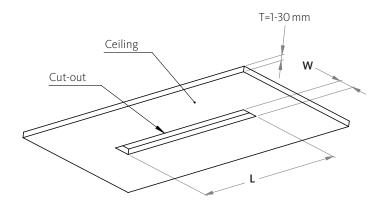

## Cross section vizualization

Keep inside cables away when mounting inner profile!

| VERSION     | CUT-OUT LxW<br>(mm) | THICKNESS=T<br>(mm) |
|-------------|---------------------|---------------------|
| Sevede 600  | 580×60              | min. 1 - max. 30    |
| Sevede 625  | 605 x 60            | min. 1 - max. 30    |
| Sevede 1200 | 1170×60             | min. 1 - max. 30    |
| Sevede 1250 | 1220×60             | min. 1 - max. 30    |