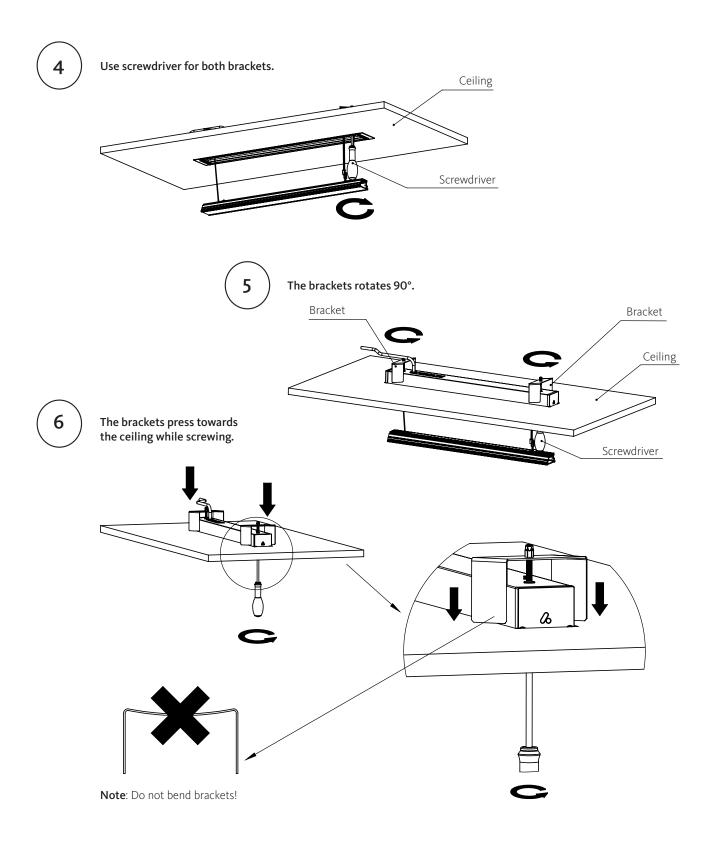

## Sevede RE

Installation manual for plaster ceiling

Bracket kit for Sevede RE Plaster Ceiling. Article number 9330600.

Remove the plastic knobs (a). Attach brackets 2x (b) and screws 2x (c).