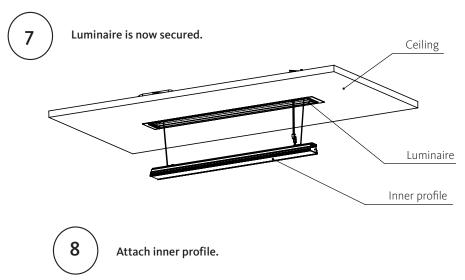

## Sevede RE

Installation manual for plaster ceiling

Bracket kit for Sevede RE Plaster Ceiling. Article number 9330600.







Remove the plastic knobs (a). Attach brackets 2x (b) and screws 2x (c).











## Cross section vizualization

Keep inside cables away when mounting inner profile!













| VERSION     | CUT-OUT LxW<br>(mm) | THICKNESS=T<br>(mm) |
|-------------|---------------------|---------------------|
| Sevede 600  | 580×60              | min. 1 - max. 30    |
| Sevede 625  | 605 x 60            | min. 1 - max. 30    |
| Sevede 1200 | 1170×60             | min. 1 - max. 30    |
| Sevede 1250 | 1220×60             | min. 1 - max. 30    |



**Note**: The light source contained in this luminaire shall only be replaced by the manufacturer or his service agent or a similar qualified person.

Basic insulation between supply- and control-terminals (DALI).

If the external flexible cable or cord of this luminaire is damaged, it shall be exclusively replaced by the manufacturer