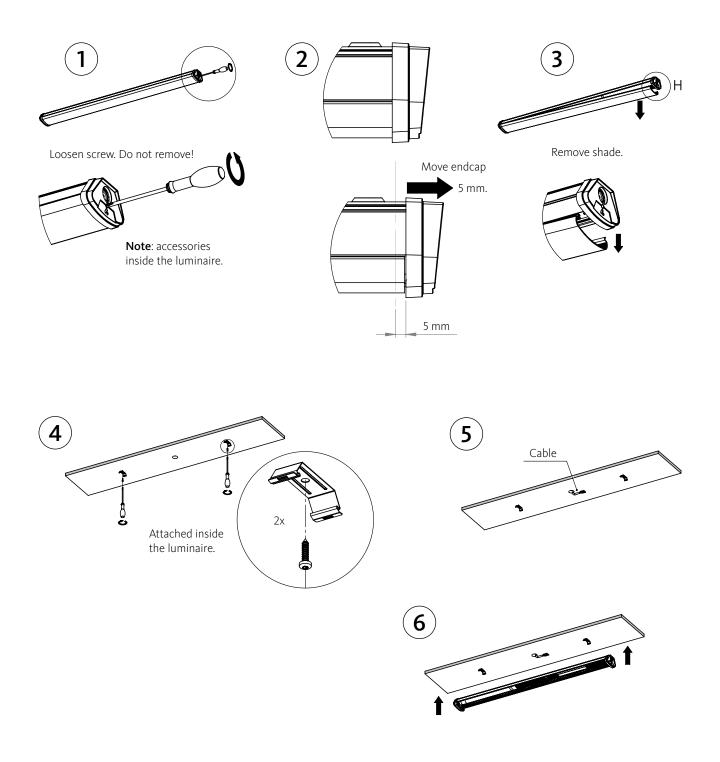

## Kleva

Installation manual











Internal through-wiring (pre-installed).









The luminaire contains a control gear and a replaceable LED light source that shall only be replaced by manufacturer.

**Note**: Kleva is meant for indoor use, in non-heated and heated environments (-25) - (+40)For example: Garage, factories, stairways, corridors, washrooms. IP44 = Protected against light dust and water splash.

For rougher environments where high protection is needed, we recommend Aura Lights solutions with IP65 classification.

**DALI**: Basic insulation between supply- and control-terminals.