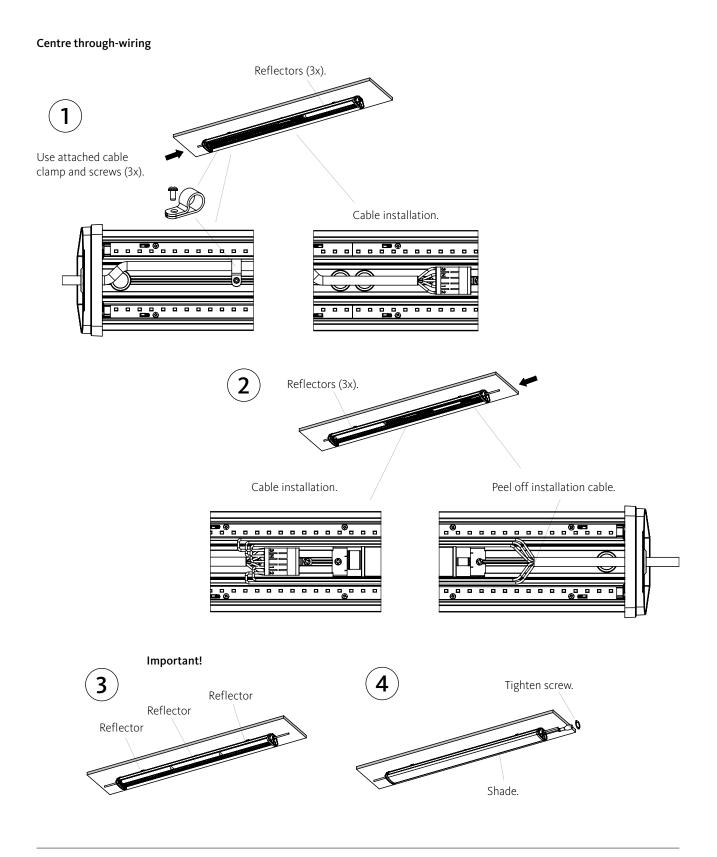

## Kleva

Installation manual

Internal through-wiring (pre-installed).

The luminaire contains a control gear and a replaceable LED light source that shall only be replaced by manufacturer.

**Note**: Kleva is meant for indoor use, in non-heated and heated environments (-25) - (+40)For example: Garage, factories, stairways, corridors, washrooms. IP44 = Protected against light dust and water splash.