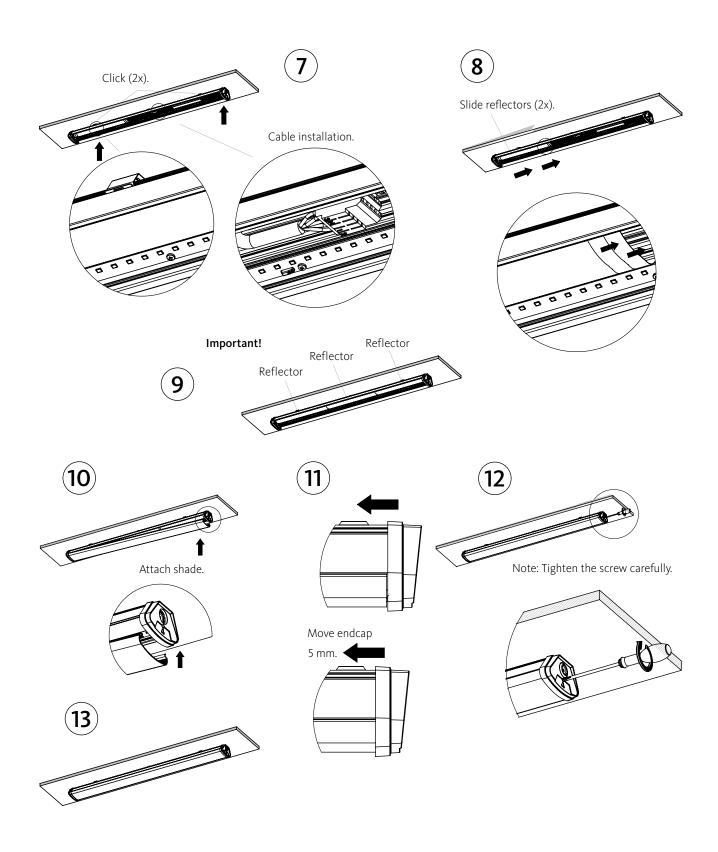

## Kleva

Installation manual











Internal through-wiring (pre-installed).









The luminaire contains a control gear and a replaceable LED light source that shall only be replaced by manufacturer.

**Note**: Kleva is meant for indoor use, in non-heated and heated environments (-25) - (+40)For example: Garage, factories, stairways, corridors, washrooms. IP44 = Protected against light dust and water splash.

For rougher environments where high protection is needed, we recommend Aura Lights solutions with IP65 classification.

**DALI**: Basic insulation between supply- and control-terminals.