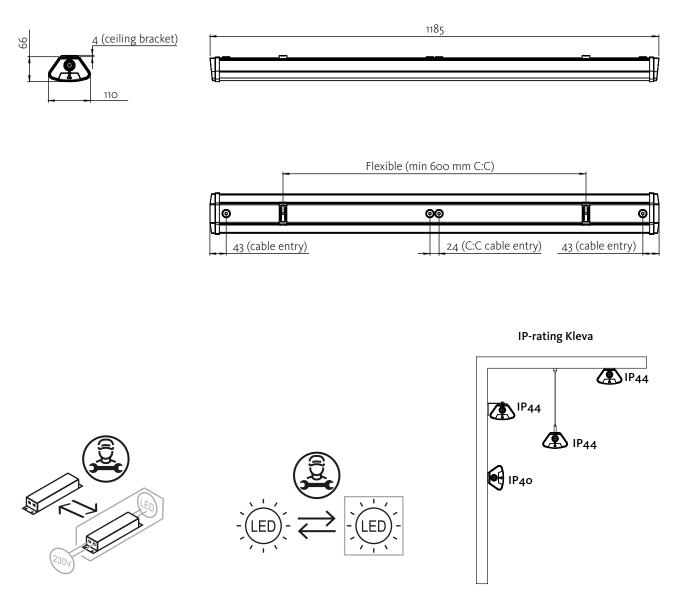

## Kleva

Installation manual

Internal through-wiring (pre-installed).

The luminaire contains a control gear and a replaceable LED light source that shall only be replaced by manufacturer.

**Note**: Kleva is meant for indoor use, in non-heated and heated environments (-25) - (+40)For example: Garage, factories, stairways, corridors, washrooms. IP44 = Protected against light dust and water splash.

For rougher environments where high protection is needed, we recommend Aura Lights solutions with IP65 classification.

**DALI**: Basic insulation between supply- and control-terminals.