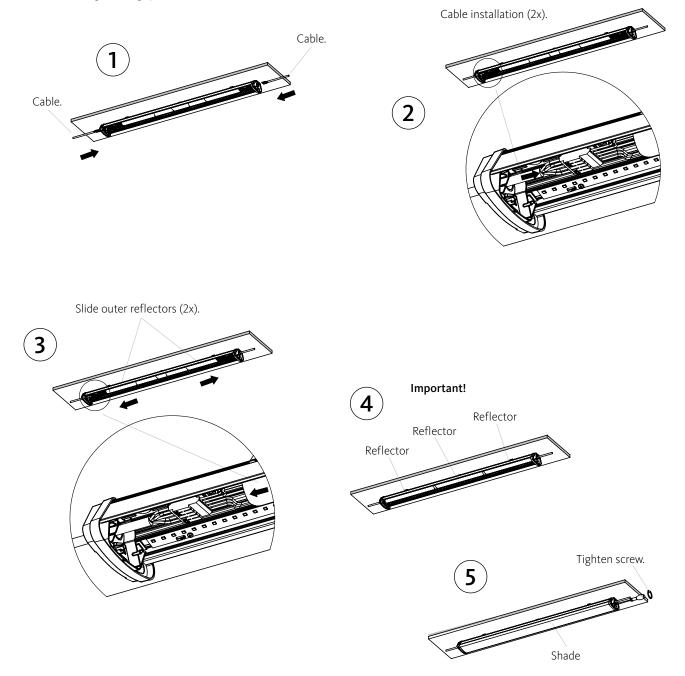

## Kleva

Installation manual











Internal through-wiring (pre-installed).









The luminaire contains a control gear and a replaceable LED light source that shall only be replaced by manufacturer.

**Note**: Kleva is meant for indoor use, in non-heated and heated environments (-25) - (+40)For example: Garage, factories, stairways, corridors, washrooms. IP44 = Protected against light dust and water splash.

For rougher environments where high protection is needed, we recommend Aura Lights solutions with IP65 classification.

**DALI**: Basic insulation between supply- and control-terminals.