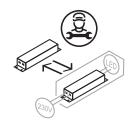

**9**: Luminaire has easy connect system for the electricity connection.

| CLASS I |         |              |  |  |
|---------|---------|--------------|--|--|
| Brown   | Blue    | Green/Yellow |  |  |
| Line    | Neutral | Earth        |  |  |

| CLASS II |         |  |  |
|----------|---------|--|--|
| Brown    | Blue    |  |  |
| Line     | Neutral |  |  |

Replaceable LED light source by a professional or manufacturer.

Replaceable control gear by a professional.