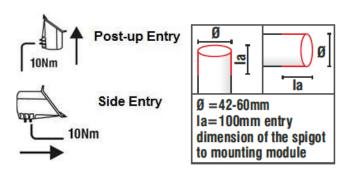

| CLASS II |         |  |  |
|----------|---------|--|--|
| Brown    | Blue    |  |  |
| Line     | Neutral |  |  |

Replaceable LED light source by a professional or manufacturer.

Replaceable control gear by a professional.