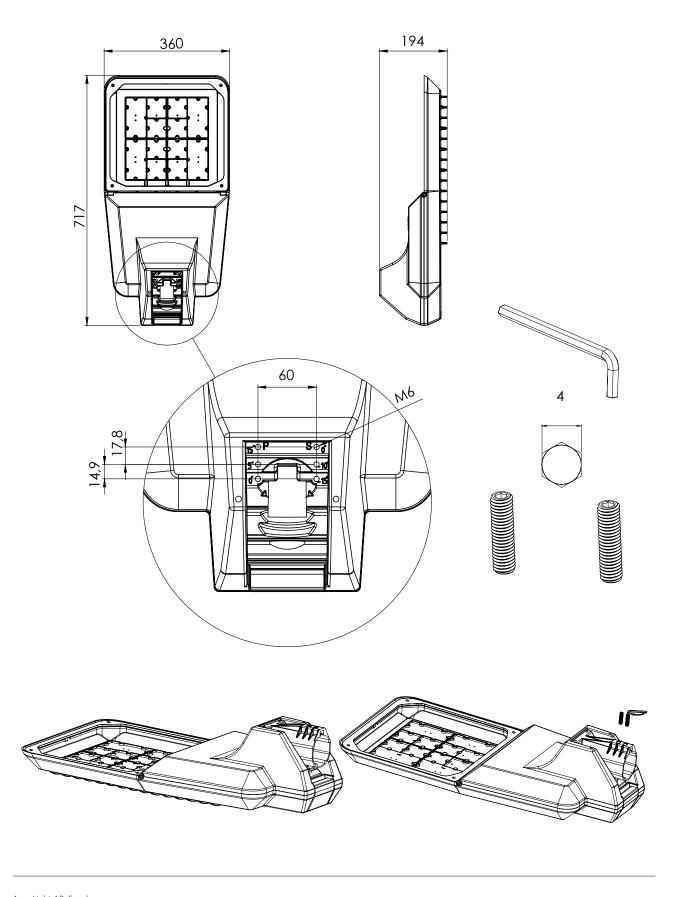

| CLASS II |         |  |  |
|----------|---------|--|--|
| Brown    | Blue    |  |  |
| Line     | Neutral |  |  |

Replaceable LED light source by a professional or manufacturer.

Replaceable control gear by a professional.