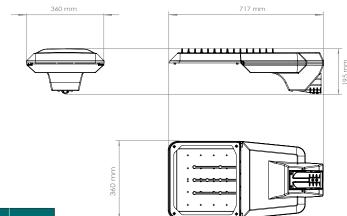

## Installation manual

| TECHNICAL FEATURES |                    |  |  |
|--------------------|--------------------|--|--|
| Voltage            | 220-240V~          |  |  |
| Frequence          | 50/60Hz            |  |  |
| Insulation Class   | Class I/Class II   |  |  |
| Weight (kg)        | 10,9               |  |  |
| t <sub>a</sub>     | 50 °C              |  |  |
| Power Factor       | >0,95              |  |  |
| Projection Area    | 0,25m <sup>2</sup> |  |  |
| Glass              | Tempered Glass     |  |  |