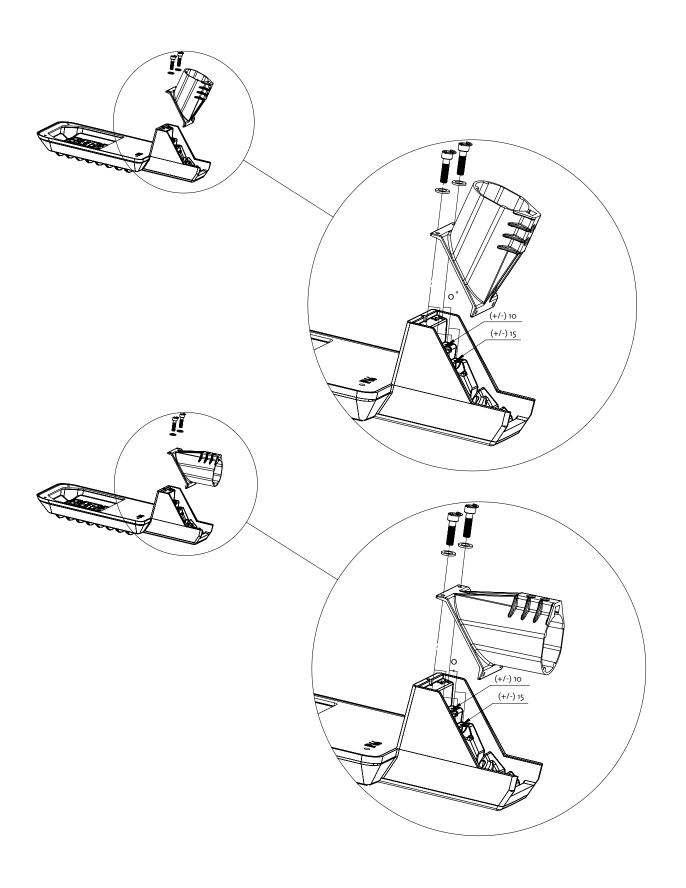

th from side and postup entries with 16 different angles.
- 7: 10 nm force should be applied to the bolt of the mounting module for closing. For pole mounting; two stainless steel allen key (4 size) or bolt keys (13 size) should be used.
- 8: Luminaire should be fixed to the pole or console with size 4 key.



**9**: Luminaire has easy connect system for the electricity connection.





| CLASS I |         |              |  |  |
|---------|---------|--------------|--|--|
| Brown   | Blue    | Green/Yellow |  |  |
| Line    | Neutral | Earth        |  |  |

| CLASS II |         |  |  |
|----------|---------|--|--|
| Brown    | Blue    |  |  |
| Line     | Neutral |  |  |



Replaceable LED light source by a professional or manufacturer.



Replaceable control gear by a professional.